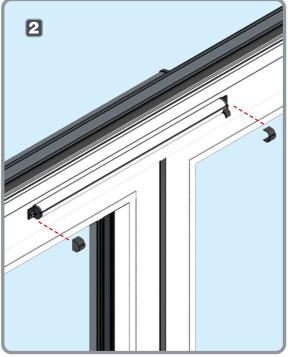

#### OPTIONAL TRICKLE VENT INSTALLATION

Note - Cill packers and screws are not supplied

Ensure cill is level: ±1mm