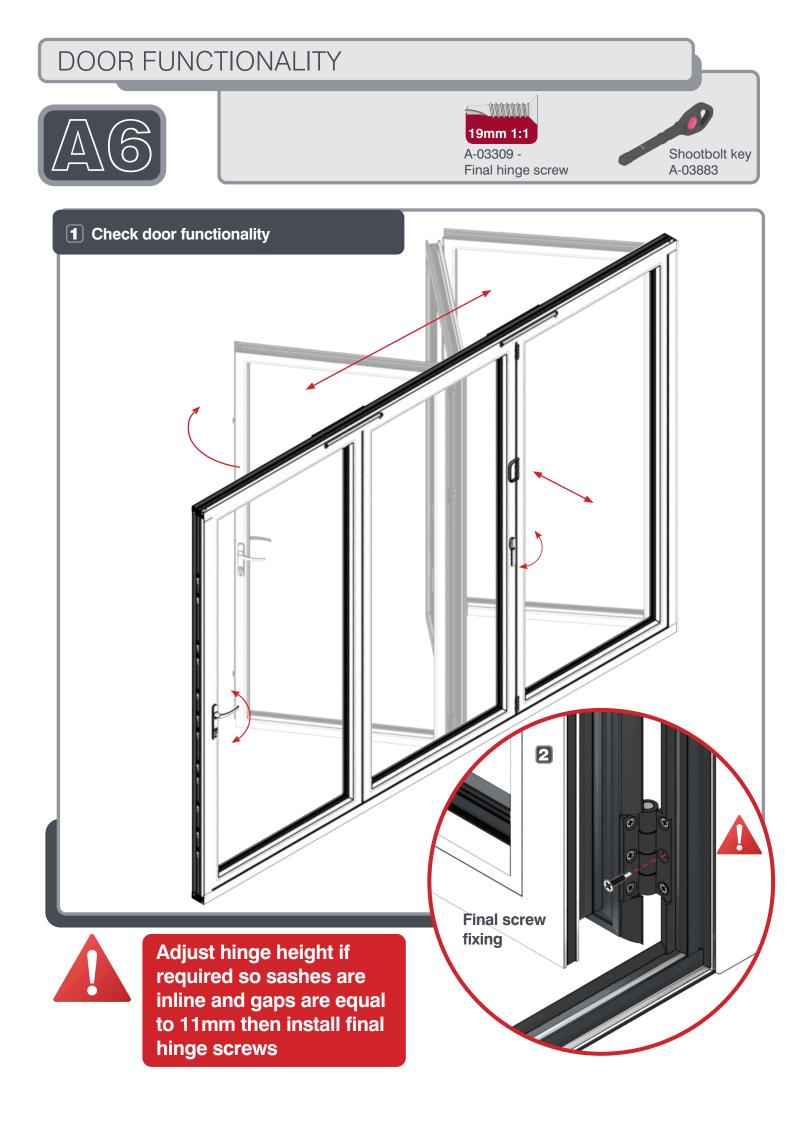

#### DOOR POSITIONING

#### Only remove keep when keep mounted to outerframe

Extra packers at locking points and hinges