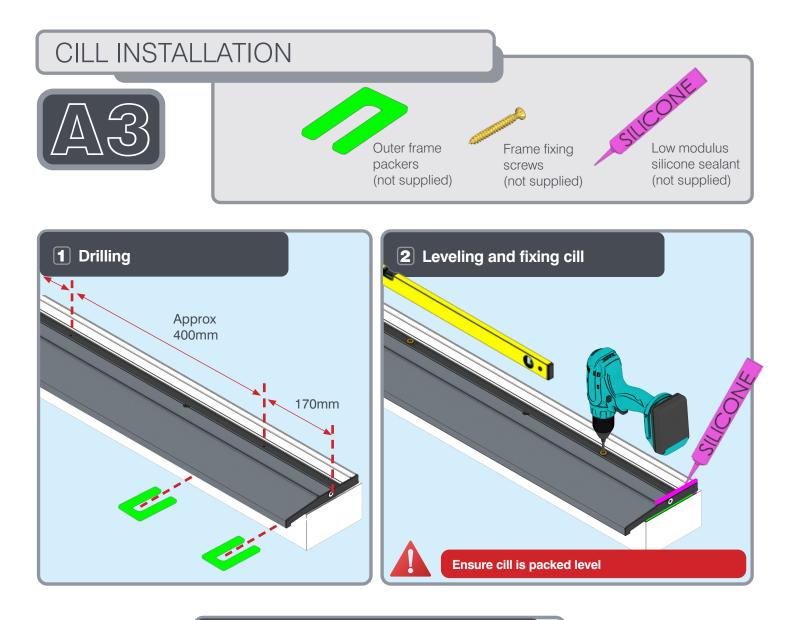

#### OPTIONAL TRICKLE VENT INSTALLATION

Note - Cill packers and screws are not supplied

Ensure cill is level: ±1mm