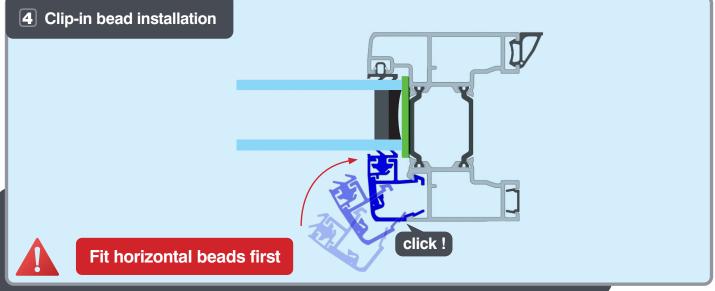

|         |
|----|-------------------------------------------|---------|
|    | Door Installation                         | A1 - A7 |
|    | Section B<br>Lock Adjustment              | B1      |
| KF | <b>Section C</b><br>Kit-Form Pre-Assembly | C1 - C2 |
|    | Section D<br>De-Glazing Instruction       | D1      |







#### CONSUMABLES - NOT SUPPLIED



#### BEAD UNPACKING





#### **GENERAL ASSEMBLY**

#### HANDLE INSTALLATION





Handle Sets A-03826



#### OPTIONAL TRICKLE VENT INSTALLATION









Note - Cill packers and screws are not supplied



Ensure cill is level: ±1mm

#### DOOR POSITIONING



#### Only remove keep when keep mounted to outerframe





Extra packers at locking points and hinges









#### ADDITIONAL PACKING AND REFITTING BEADS







#### DOOR MAGNET INSTALLATION







Magnet A-03948



### LOCK ADJUSTMENT



# Before adjusting lock ensure door frame and glazing is correctly packed

4mm hex key



## **KIT-FORM ONLY ASSEMBLY**



ומממממממממממממממממממממממממממממ 60mm 1:1

KF

A-03310



## OUTERFRAME ASSEMBLY

32mm 1:1 A-3732 SUCONE





### SASH INSTALLATION





#### SASH INSTALLATION



KF





Align sashes using hinge screws to adjust heights (sashes are numbered left to right from outside)



**End of Kit-form instructions** 

#### BEAD REMOVAL WHEN REGLAZING





#### Ensure tool and glass are clean to avoid scratches



#### BEAD REMOVAL WHEN REGLAZING