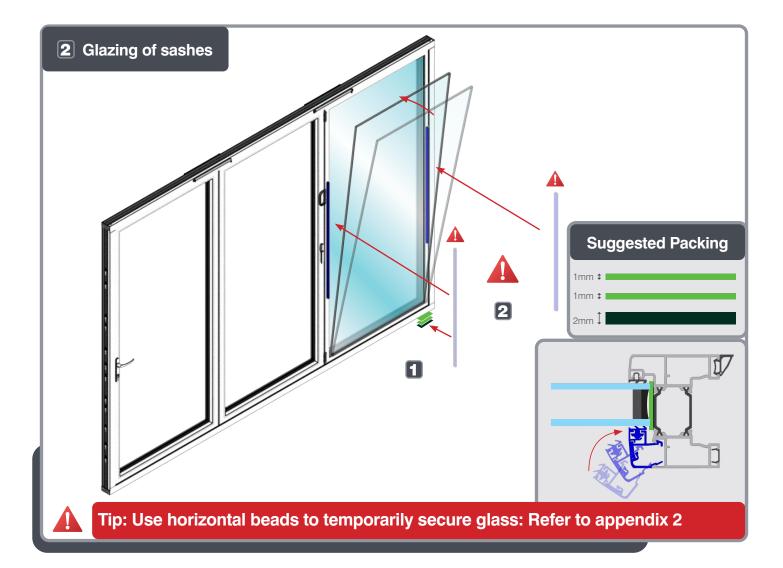

g Door** Installation Guide

|    | Section A                                 |         |
|----|-------------------------------------------|---------|
|    | Door Installation                         | A1 - A7 |
|    | Section B<br>Lock Adjustment              | B1      |
| KF | <b>Section C</b><br>Kit-Form Pre-Assembly | C1 - C2 |
|    | Section D<br>De-Glazing Instruction       | D1      |







#### CONSUMABLES - NOT SUPPLIED



#### BEAD UNPACKING





#### **GENERAL ASSEMBLY**

#### HANDLE INSTALLATION





Handle Sets A-03826



#### OPTIONAL TRICKLE VENT INSTALLATION









Note - Cill packers and screws are not supplied



Ensure cill is level: ±1mm

#### DOOR POSITIONING



#### Only remove keep when keep mounted to outerframe





Extra packers at locking points and hinges









#### ADDITIONAL PACKING AND REFITTING BEADS







#### DOOR MAGNET INSTALLATION







Magnet A-03948



### LOCK ADJUSTMENT



# Before adjusting lock ensure door frame and glazing is correctly packed

4mm hex key



## **KIT-FORM ONLY ASSEMBLY**



ומממממממממממממממממממממממממממממ 60mm 1:1

KF

A-03310



## OUTERFRAME ASSEMBLY

32mm 1:1 A-3732 SUCONE





### SASH INSTALLATION





#### SASH INSTALLATION



KF





Align sashes using hinge screws to adjust heights (sashes are numbered left to right from outside)



**End of Kit-form instructions** 

#### BEAD REMOVAL WHEN REGLAZING





#### Ensure tool and glass are clean to avoid scratches



#### BEAD REMOVAL WHEN REGLAZING