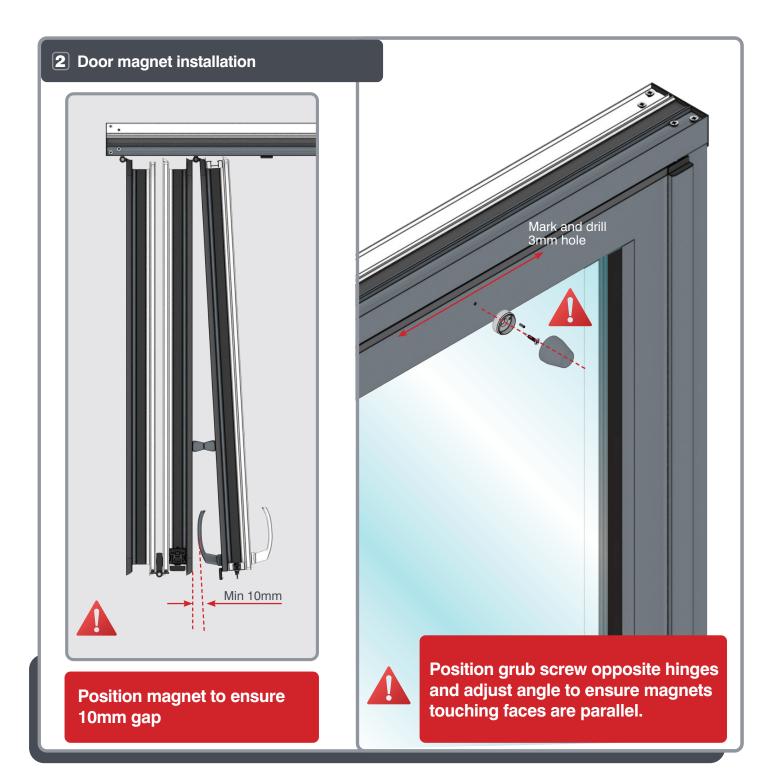

-----------------------------|---------|
|    | Door Installation                         | A1 - A7 |
|    | Section B<br>Lock Adjustment              | B1      |
| KF | <b>Section C</b><br>Kit-Form Pre-Assembly | C1 - C2 |
|    | Section D<br>De-Glazing Instruction       | D1      |







#### CONSUMABLES - NOT SUPPLIED



#### BEAD UNPACKING





#### **GENERAL ASSEMBLY**

#### HANDLE INSTALLATION





Handle Sets A-03826



#### OPTIONAL TRICKLE VENT INSTALLATION









Note - Cill packers and screws are not supplied



Ensure cill is level: ±1mm

#### DOOR POSITIONING



#### Only remove keep when keep mounted to outerframe





Extra packers at locking points and hinges









#### ADDITIONAL PACKING AND REFITTING BEADS







#### DOOR MAGNET INSTALLATION







Magnet A-03948



### LOCK ADJUSTMENT



# Before adjusting lock ensure door frame and glazing is correctly packed

4mm hex key



## **KIT-FORM ONLY ASSEMBLY**



ומממממממממממממממממממממממממממממ 60mm 1:1

KF

A-03310



## OUTERFRAME ASSEMBLY

32mm 1:1 A-3732 SUCONE





### SASH INSTALLATION





#### SASH INSTALLATION



KF





Align sashes using hinge screws to adjust heights (sashes are numbered left to right from outside)



**End of Kit-form instructions** 

#### BEAD REMOVAL WHEN REGLAZING





#### Ensure tool and glass are clean to avoid scratches



#### BEAD REMOVAL WHEN REGLAZING