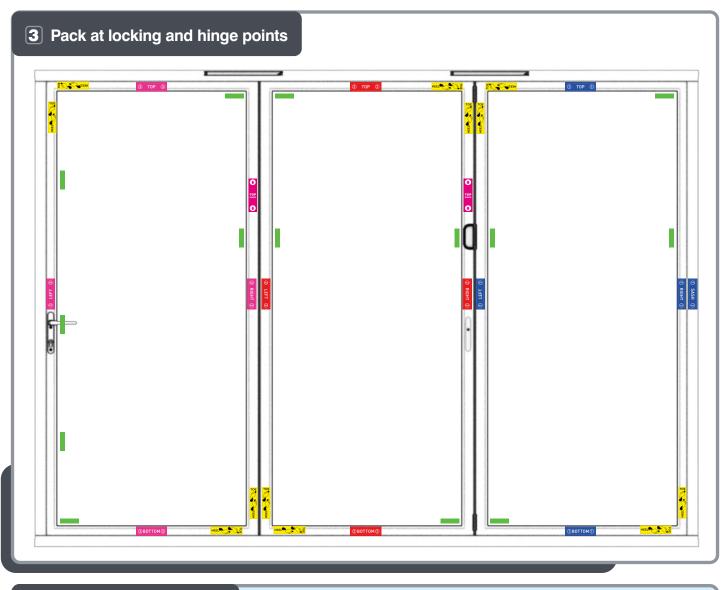

#### Only remove keep when keep mounted to outerframe

Extra packers at locking points and hinges