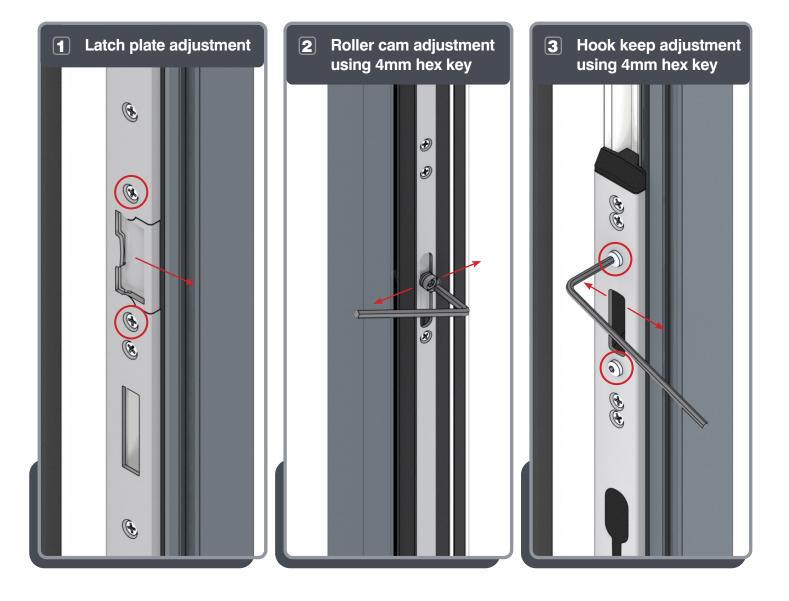

### LOCK ADJUSTMENT

# Before adjusting lock ensure door frame and glazing is correctly packed

4mm hex key