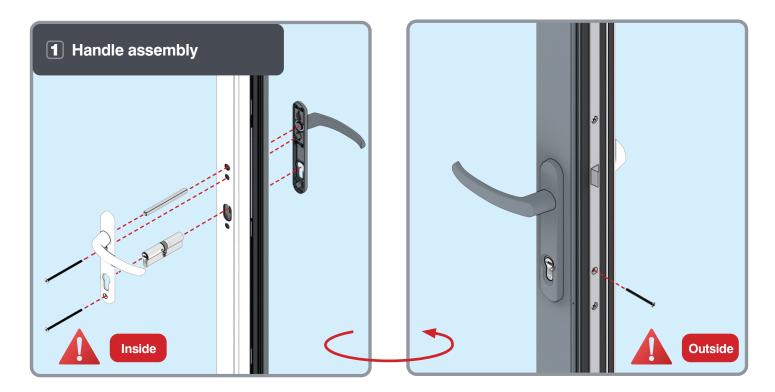

## **Bi-Folding Door** Installation Guide

|    | Section A                                 |         |
|----|-------------------------------------------|---------|
|    | Door Installation                         | A1 - A7 |
|    | Section B<br>Lock Adjustment              | B1      |
| KF | <b>Section C</b><br>Kit-Form Pre-Assembly | C1 - C2 |
|    | Section D<br>De-Glazing Instruction       | D1      |







#### CONSUMABLES - NOT SUPPLIED



#### BEAD UNPACKING





#### **GENERAL ASSEMBLY**

#### HANDLE INSTALLATION





Handle Sets A-03826



#### OPTIONAL TRICKLE VENT INSTALLATION









Note - Cill packers and screws are not supplied



Ensure cill is level: ±1mm

#### DOOR POSITIONING



#### Only remove keep when keep mounted to outerframe





Extra packers at locking points and hinges









#### ADDITIONAL PACKING AND REFITTING BEADS







#### DOOR MAGNET INSTALLATION







Magnet A-03948



### LOCK ADJUSTMENT



# Before adjusting lock ensure door frame and glazing is correctly packed

4mm hex key



## **KIT-FORM ONLY ASSEMBLY**



ומממממממממממממממממממממממממממממ 60mm 1:1

KF

A-03310



## OUTERFRAME ASSEMBLY

32mm 1:1 A-3732 SUCONE





### SASH INSTALLATION





#### SASH INSTALLATION



KF





Align sashes using hinge screws to adjust heights (sashes are numbered left to right from outside)



**End of Ki