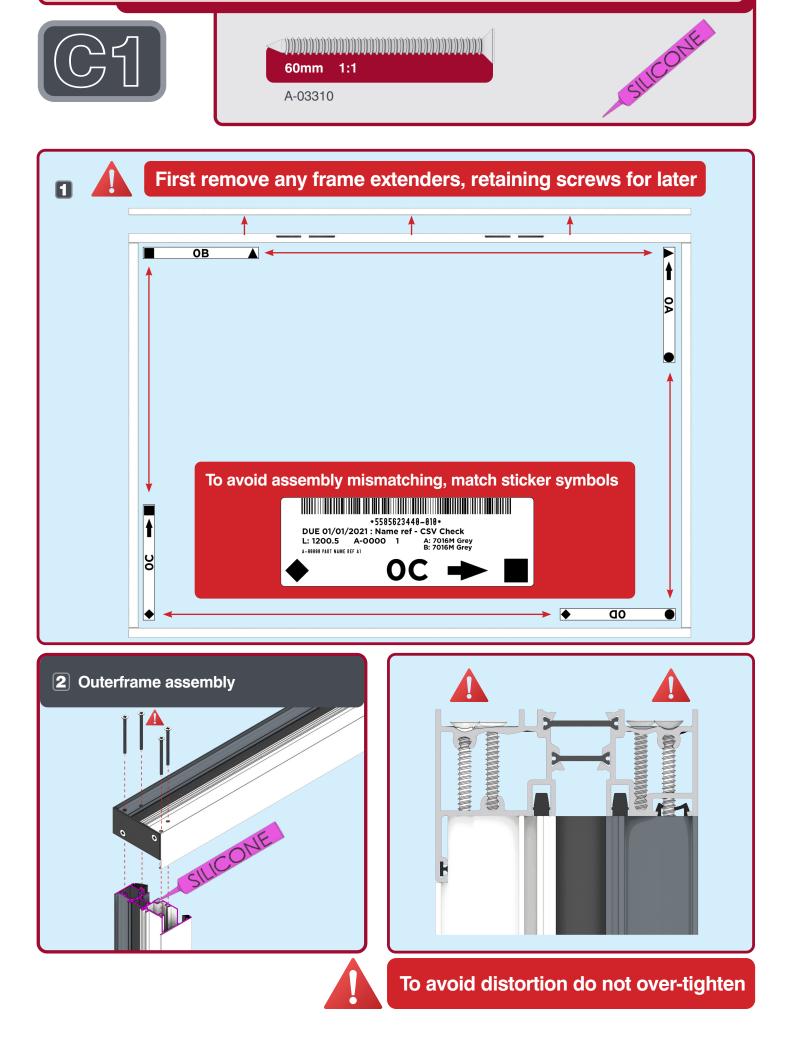

## **KIT-FORM ONLY ASSEMBLY**

ומממממממממממממממממממממממממממממ 60mm 1:1

KF

A-03310

## OUTERFRAME ASSEMBLY

32mm 1:1 A-3732 SUCONE