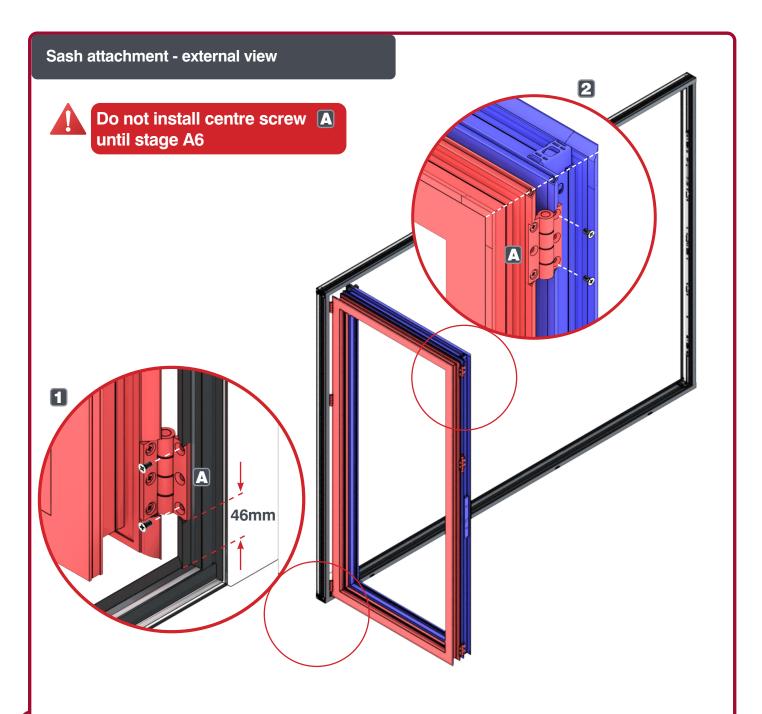

T SUPPLIED



#### BEAD UNPACKING





#### **GENERAL ASSEMBLY**

#### HANDLE INSTALLATION





Handle Sets A-03826



#### OPTIONAL TRICKLE VENT INSTALLATION









Note - Cill packers and screws are not supplied



Ensure cill is level: ±1mm

#### DOOR POSITIONING



#### Only remove keep when keep mounted to outerframe





Extra packers at locking points and hinges









#### ADDITIONAL PACKING AND REFITTING BEADS







#### DOOR MAGNET INSTALLATION







Magnet A-03948



### LOCK ADJUSTMENT



# Before adjusting lock ensure door frame and glazing is correctly packed

4mm hex key



## **KIT-FORM ONLY ASSEMBLY**



ומממממממממממממממממממממממממממממ 60mm 1:1

KF

A-03310



## OUTERFRAME ASSEMBLY

32mm 1:1 A-3732 SUCONE





### SASH INSTALLATION





#### SASH INSTALLATION



KF





Align sashes using hinge screws to adjust heights (sashes are numbered left to right from outside)



**End of Kit-form instructions** 

#### BEAD REMOVAL WHEN REGLAZING





#### Ensure tool and glass are clean to avoid scratches



#### BEAD REMOVAL WHEN REGLAZING