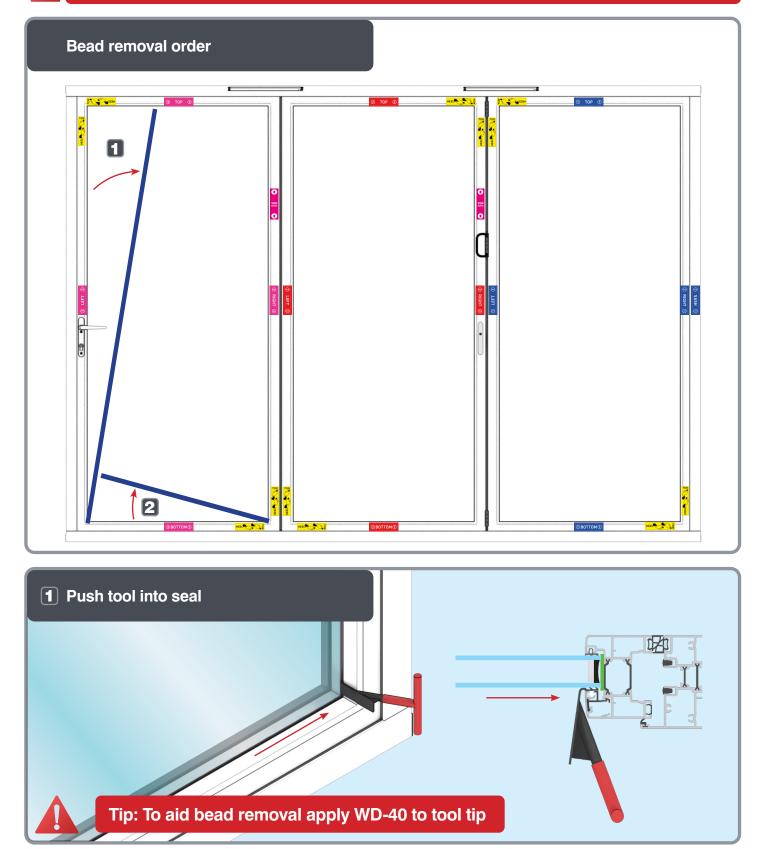

#### BEAD REMOVAL WHEN REGLAZING

#### Ensure tool and glass are clean to avoid scratches