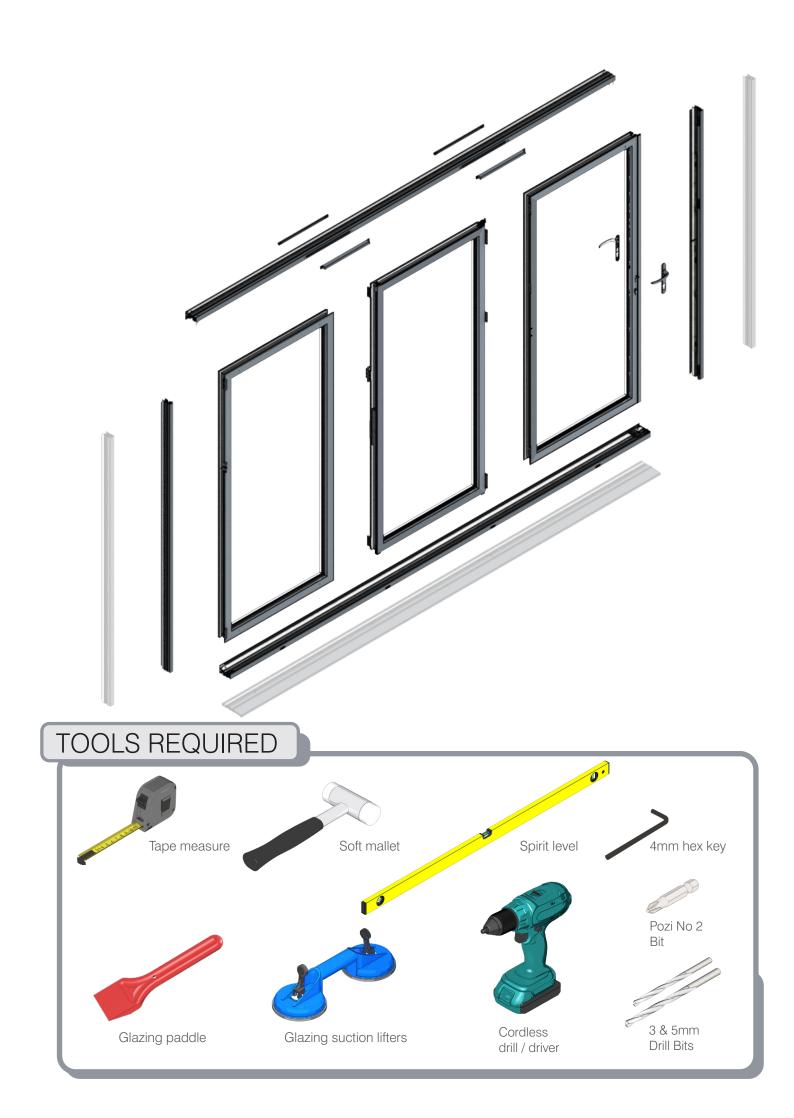

## **Bi-Folding Door** Installation Guide

|    | Section A                                 |         |
|----|-------------------------------------------|---------|
|    | Door Installation                         | A1 - A7 |
|    | Section B<br>Lock Adjustment              | B1      |
| KF | <b>Section C</b><br>Kit-Form Pre-Assembly | C1 - C2 |
|    | Section D<br>De-Glazing Instruction       | D1      |

#### **GENERAL ASSEMBLY**