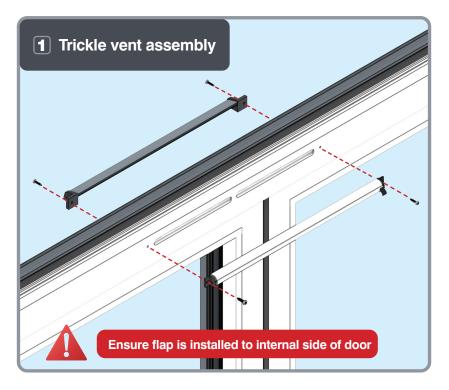

#### OPTIONAL TRICKLE VENT INSTALLATION

Note - Cill packers and screws are not supplied

Ensure cill is level: ±1mm