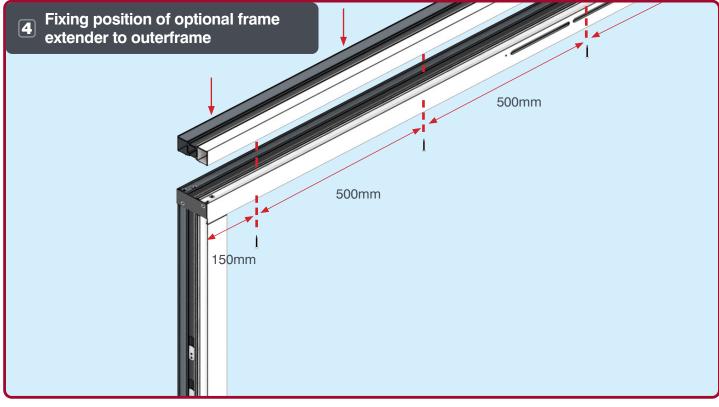

Instruction       | D1      |







#### CONSUMABLES - NOT SUPPLIED



#### BEAD UNPACKING





#### **GENERAL ASSEMBLY**

#### HANDLE INSTALLATION





Handle Sets A-03826



#### OPTIONAL TRICKLE VENT INSTALLATION









Note - Cill packers and screws are not supplied



Ensure cill is level: ±1mm

#### DOOR POSITIONING



#### Only remove keep when keep mounted to outerframe





Extra packers at locking points and hinges









#### ADDITIONAL PACKING AND REFITTING BEADS







#### DOOR MAGNET INSTALLATION







Magnet A-03948



### LOCK ADJUSTMENT



# Before adjusting lock ensure door frame and glazing is correctly packed

4mm hex key



## **KIT-FORM ONLY ASSEMBLY**



ומממממממממממממממממממממממממממממ 60mm 1:1

KF

A-03310



## OUTERFRAME ASSEMBLY

32mm 1:1 A-3732 SUCONE





### SASH INSTALLATION





#### SASH INSTALLATION



KF





Align sashes using hinge screws to adjust heights (sashes are numbered left to right from outside)



**End of Kit-form instructions** 

#### BEAD REMOVAL WHEN REGLAZING





#### Ensure tool and glass are clean to avoid scratches



#### BEAD REMOVAL WHEN REGLAZING