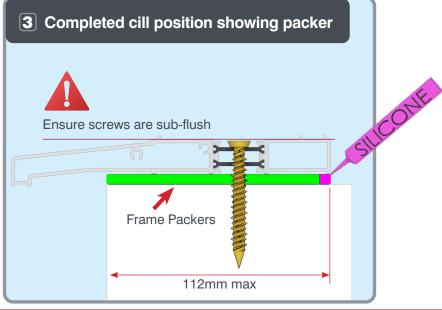

#### Only remove keep when keep mounted to outerframe

Extra packers at locking points and hinges