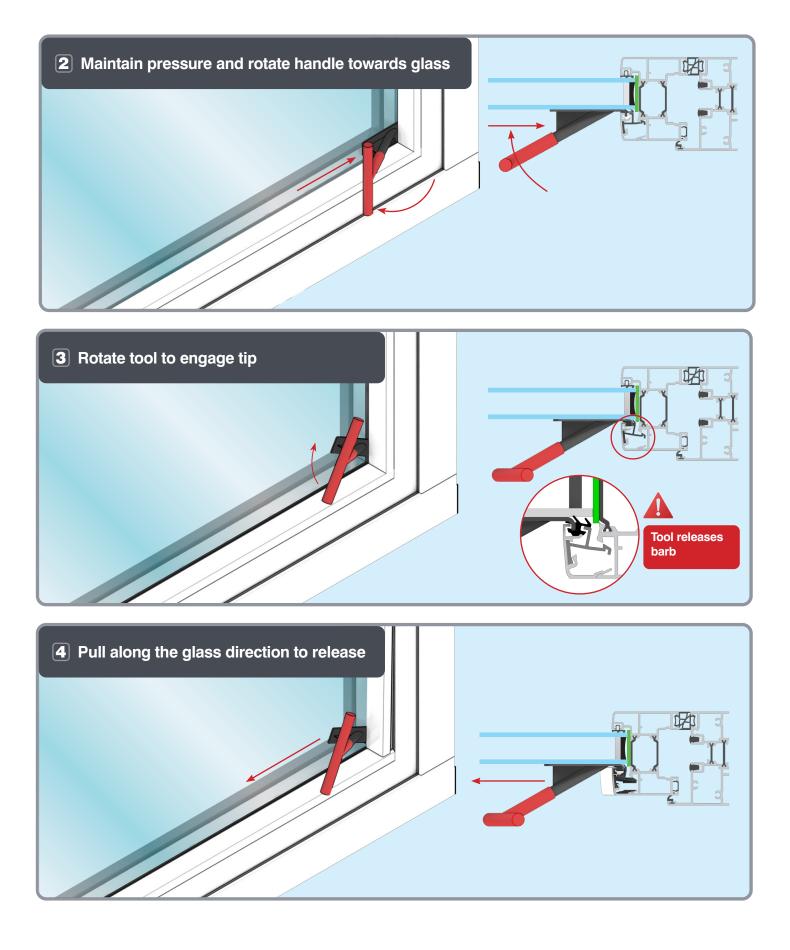

#### BEAD REMOVAL WHEN REGLAZING

#### Ensure tool and glass are clean to avoid scratches