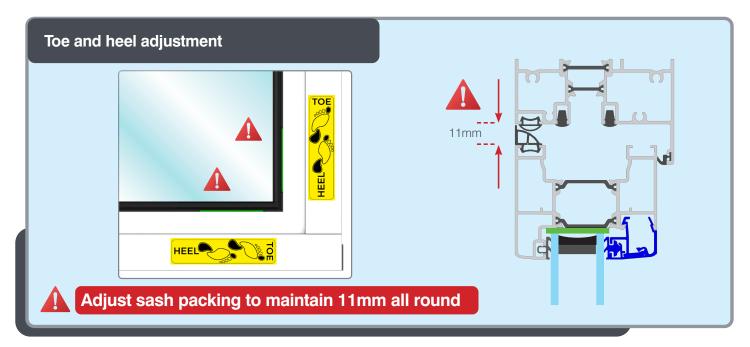

Door** Installation Guide

|    | Section A                                 |         |
|----|-------------------------------------------|---------|
|    | Door Installation                         | A1 - A7 |
|    | Section B<br>Lock Adjustment              | B1      |
| KF | <b>Section C</b><br>Kit-Form Pre-Assembly | C1 - C2 |
|    | Section D<br>De-Glazing Instruction       | D1      |







#### CONSUMABLES - NOT SUPPLIED



#### BEAD UNPACKING





#### **GENERAL ASSEMBLY**

#### HANDLE INSTALLATION





Handle Sets A-03826



#### OPTIONAL TRICKLE VENT INSTALLATION









Note - Cill packers and screws are not supplied



Ensure cill is level: ±1mm

#### DOOR POSITIONING



#### Only remove keep when keep mounted to outerframe





Extra packers at locking points and hinges









#### ADDITIONAL PACKING AND REFITTING BEADS







#### DOOR MAGNET INSTALLATION







Magnet A-03948



### LOCK ADJUSTMENT



# Before adjusting lock ensure door frame and glazing is correctly packed

4mm hex key



## **KIT-FORM ONLY ASSEMBLY**



ומממממממממממממממממממממממממממממ 60mm 1:1

KF

A-03310



## OUTERFRAME ASSEMBLY

32mm 1:1 A-3732 SUCONE





### SASH INSTALLATION





#### SASH INSTALLATION



KF





Align sashes using hinge screws to adjust heights (sashes are numbered left to right from outside)



**End of Kit-form instructions** 

#### BEAD REMOVAL WHEN REGLAZING





#### Ensure tool and glass are clean to avoid scratches



#### BEAD REMOVAL WHEN REGLAZING