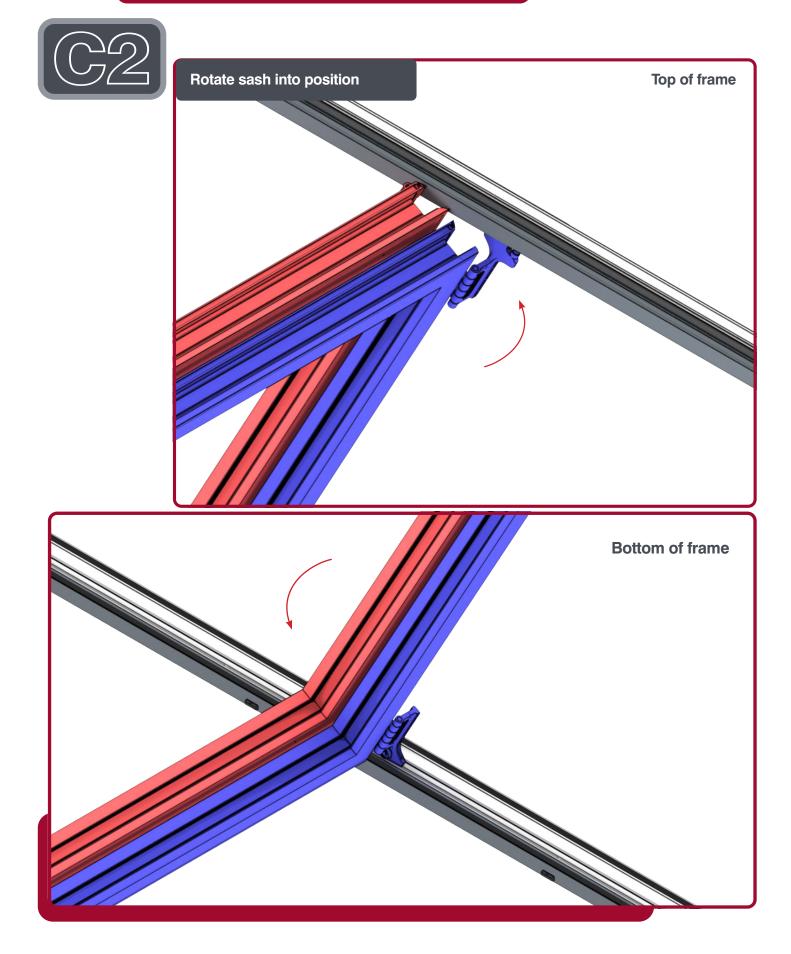

#### SASH INSTALLATION

KF

Align sashes using hinge screws to adjust heights (sashes are numbered left to right from outside)

**End of Kit-form instructions** 