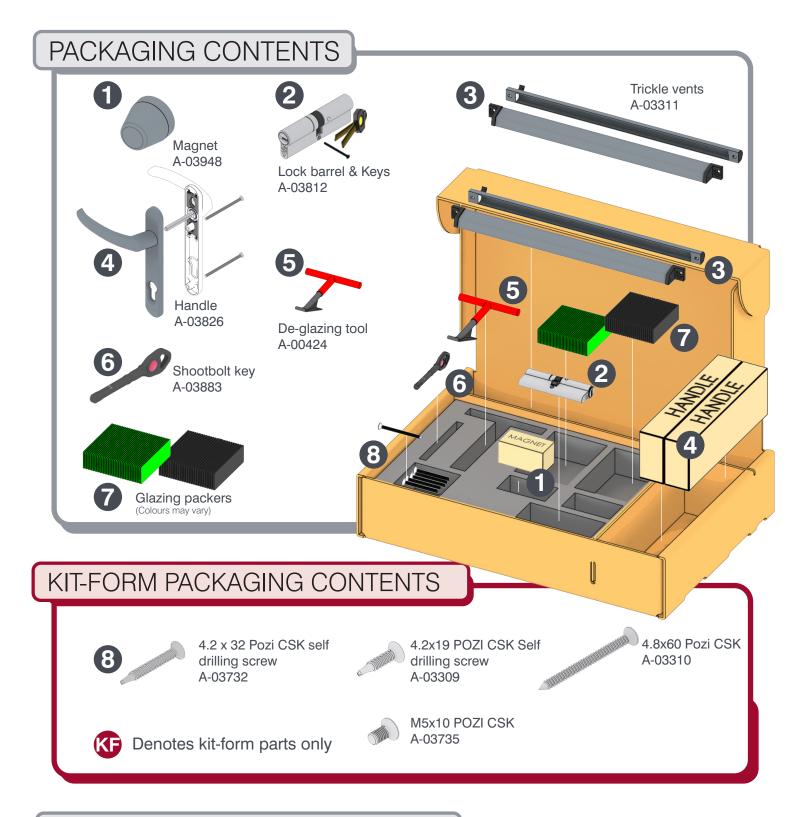

#### CONSUMABLES - NOT SUPPLIED

#### BEAD UNPACKING

#### HANDLE INSTALLATION

Handle Sets A-03826

#### OPTIONAL TRICKLE VENT INSTALLATION

Note - Cill packers and screws are not supplied

Ensure cill is level: ±1mm

#### DOOR MAGNET INSTALLATION

Magnet A-03948