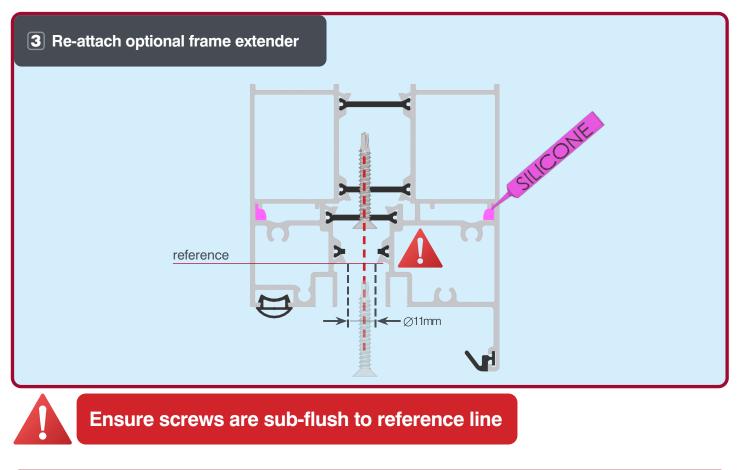

ng Instruction       | D1      |







#### CONSUMABLES - NOT SUPPLIED



#### BEAD UNPACKING





#### **GENERAL ASSEMBLY**

#### HANDLE INSTALLATION





Handle Sets A-03826



#### OPTIONAL TRICKLE VENT INSTALLATION









Note - Cill packers and screws are not supplied



Ensure cill is level: ±1mm

#### DOOR POSITIONING



#### Only remove keep when keep mounted to outerframe





Extra packers at locking points and hinges









#### ADDITIONAL PACKING AND REFITTING BEADS







#### DOOR MAGNET INSTALLATION







Magnet A-03948



### LOCK ADJUSTMENT



# Before adjusting lock ensure door frame and glazing is correctly packed

4mm hex key



## **KIT-FORM ONLY ASSEMBLY**



ומממממממממממממממממממממממממממממ 60mm 1:1

KF

A-03310



## OUTERFRAME ASSEMBLY

32mm 1:1 A-3732 SUCONE





### SASH INSTALLATION





#### SASH INSTALLATION



KF





Align sashes using hinge screws to adjust heights (sashes are numbered left to right from outside)



**End of Kit-form instructions** 

#### BEAD REMOVAL WHEN REGLAZING





#### Ensure tool and glass are clean to avoid scratches



#### BEAD REMOVAL WHEN REGLAZING