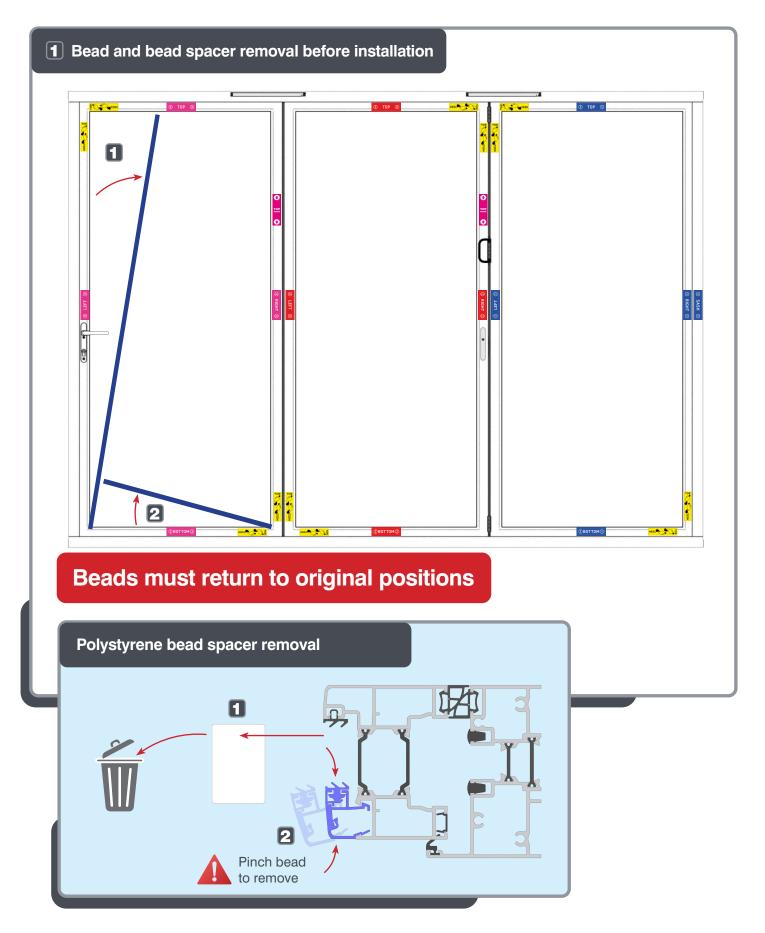

#### BEAD REMOVAL WHEN REGLAZING

#### Ensure tool and glass are clean to avoid scratches