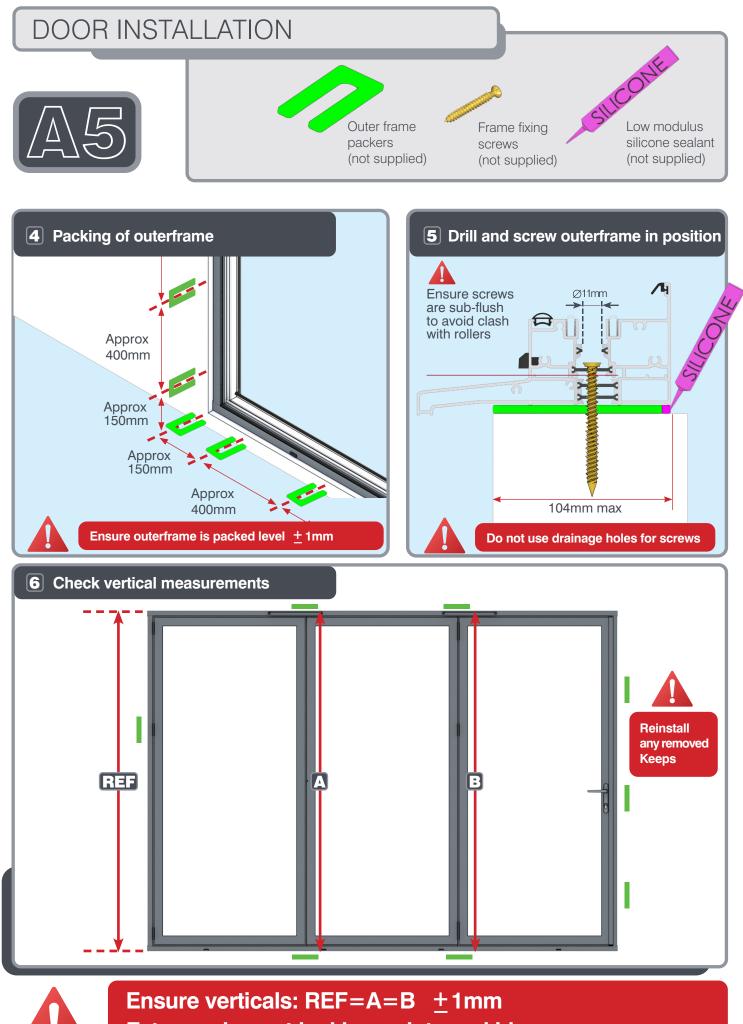

#### DOOR POSITIONING

#### Only remove keep when keep mounted to outerframe

Extra packers at locking points and hinges