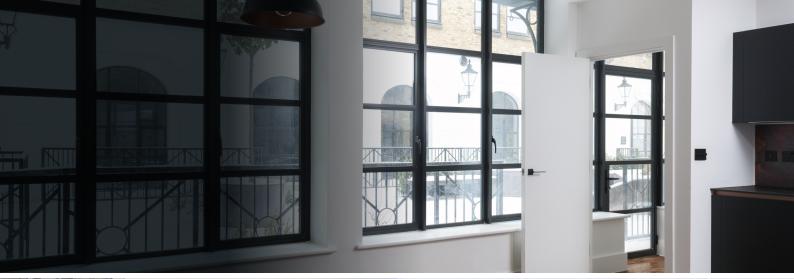

## **HERITAGE ALITHERM**

Black 'steel' looking doors are currently all the rage! Alitherm Heritage doors feature super slim sightlines and attractive contours making them the ideal solution for heritage buildings from the mechanisation period as well as modern homes driven by the latest art deco interior design trend!

The doors are a modern take on the Victorian industrial style distinguished by slim midrails and can be matched with internal doors and dividers to complete a look that is distinctive and very chic.