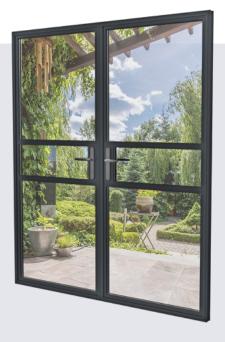

## **HERITAGE ALITHERM**

Black 'steel' looking doors are currently all the rage! Alitherm Heritage doors feature super slim sightlines and attractive contours making them the ideal solution for heritage buildings from the mechanisation period as well as modern homes driven by the latest art deco interior design trend!

The doors are a modern take on the Victorian industrial style distinguished by slim midrails and can be matched with internal doors and dividers to complete a look that is distinctive and very chic.