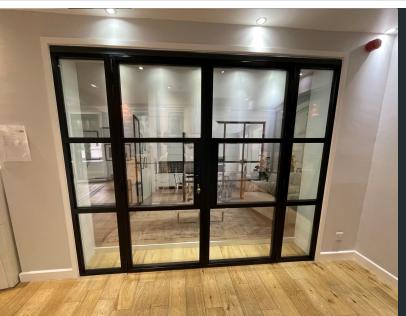

## **HERITAGE ALITHERM**

Black 'steel' looking doors are currently all the rage! Alitherm Heritage doors feature super slim sightlines and attractive contours making them the ideal solution for heritage buildings from the mechanisation period as well as modern homes driven by the latest art deco interior design trend!

The doors are a modern take on the Victorian industrial style distinguished by slim midrails and can be matched with internal doors and dividers to complete a look that is distinctive and very chic.