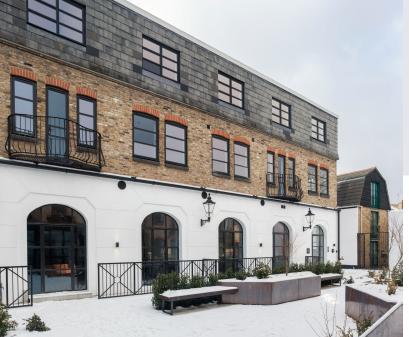

## **HERITAGE ALITHERM**

Black 'steel' looking doors are currently all the rage! Alitherm Heritage doors feature super slim sightlines and attractive contours making them the ideal solution for heritage buildings from the mechanisation period as well as modern homes driven by the latest art deco interior design trend!

The doors are a modern take on the Victorian industrial style distinguished by slim midrails and can be matched with internal doors and dividers to complete a look that is distinctive and very chic.