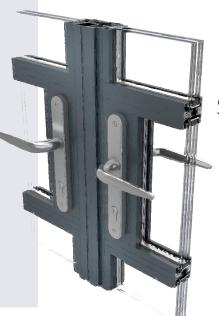

### **HARDWARE**

Our doors are available with a full suite of handle options including our classic levered handle in 5 different finishes or you have the option to upgrade to either one of our two beautiful Art Deco handles synonymous with Victorian styles.