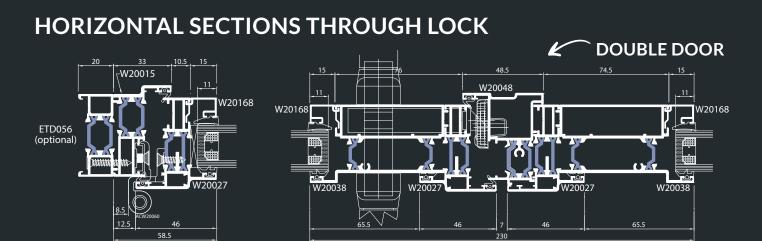

#### SI IM **PROFILE**

- Typical Sightline 59mm
- Frame Depth 47mm
- Horizontal Bar 48mm
- Vertical Bar 25mm

Tel: 01484 613104

Email: sales@externaldoorsonline.co.uk Nortonthorpe Mills, Cuttlehurst, Scissett, Huddersfield, HD8 9LA