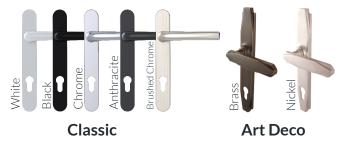

### **HARDWARE**

Our doors are available with a full suite of handle options including our classic levered handle in 5 different finishes or you have the option to upgrade to either one of our two beautiful Art Deco handles synonymous with Victorian styles.