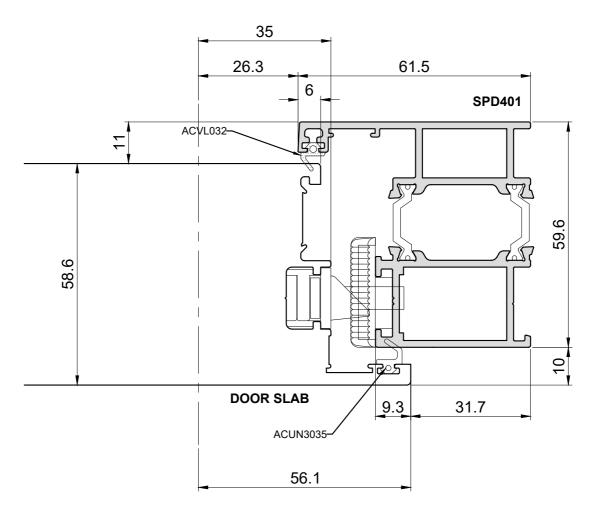

| DRAWN BY | JW         | DESCRIPTION             | COPYRIGHT    |
|----------|------------|-------------------------|--------------|
| DATE     | 02/05/2023 | Signature Range Doors   | SMART        |
| SCALE    | NTS        | OPEN IN - LOW THRESHOLD | SYSTEMS LTD. |

| DRAWN BY | JW         | DESCRIPTION           | COPYRIGHT    |
|----------|------------|-----------------------|--------------|
| DATE     | 02/05/2023 | Signature Range Doors | SMART        |
| SCALE    | NTS        | OPEN IN - THRESHOLD   | SYSTEMS LTD. |