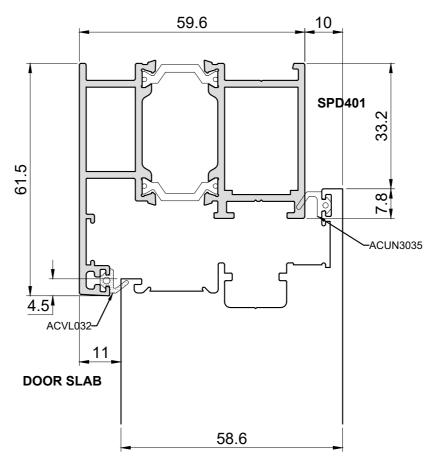

| DRAWN BY | JW         | DESCRIPTION                                   | - COPYRIGHT<br>SMART |
|----------|------------|-----------------------------------------------|----------------------|
| DATE     | 02/05/2023 | Signature Range Doors<br>OPEN IN - HINGE JAMB |                      |
| SCALE    | NTS        |                                               | SYSTEMS LTD.         |