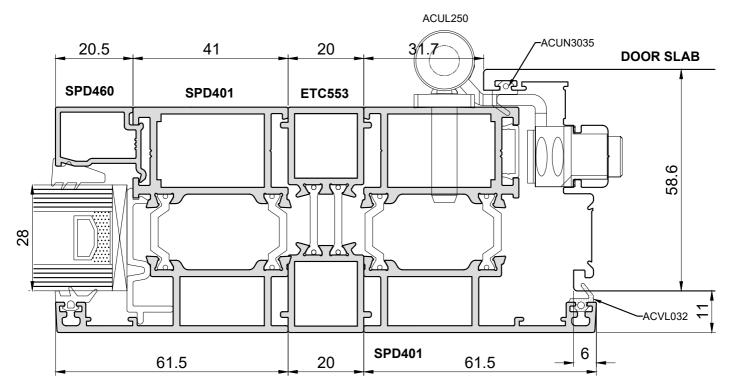

| DRAWN BY | JW         | DESCRIPTION                              | COPYRIGHT<br>SMART<br>SYSTEMS LTD. |
|----------|------------|------------------------------------------|------------------------------------|
| DATE     | 02/05/2023 | Signature Range Doors<br>OPEN OUT - HEAD |                                    |
| SCALE    | NTS        |                                          |                                    |