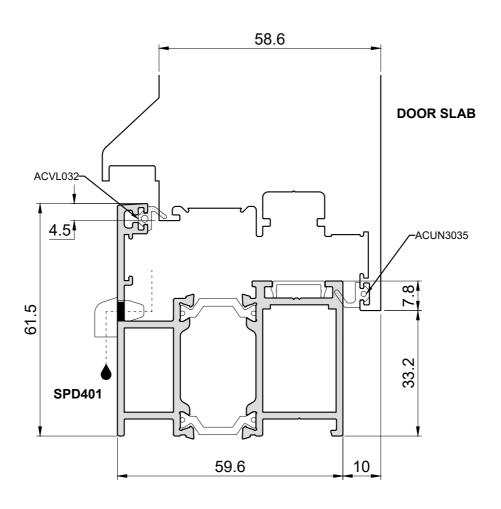

| DRAWN BY | JW         | DESCRIPTION                                   | - COPYRIGHT<br>SMART |
|----------|------------|-----------------------------------------------|----------------------|
| DATE     | 02/05/2023 | Signature Range Doors<br>OPEN IN - HINGE JAMB |                      |
| SCALE    | NTS        |                                               | SYSTEMS LTD.         |