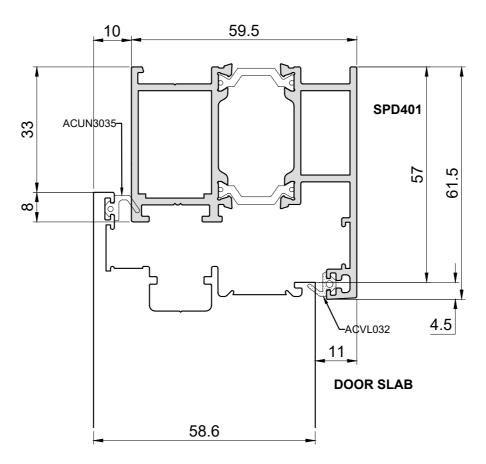

| DRAWN BY | JW         | DESCRIPTION              | COPYRIGHT    |
|----------|------------|--------------------------|--------------|
| DATE     | 02/05/2023 | Signature Range Doors    | SMART        |
| SCALE    | NTS        | OPEN OUT - LOW THRESHOLD | SYSTEMS LTD. |

| DRAWN BY | JW         | DESCRIPTION                                   | COPYRIGHT    |
|----------|------------|-----------------------------------------------|--------------|
| DATE     | 02/05/2023 | Signature Range Doors<br>OPEN OUT - THRESHOLD | SMART        |
| SCALE    | NTS        |                                               | SYSTEMS LTD. |