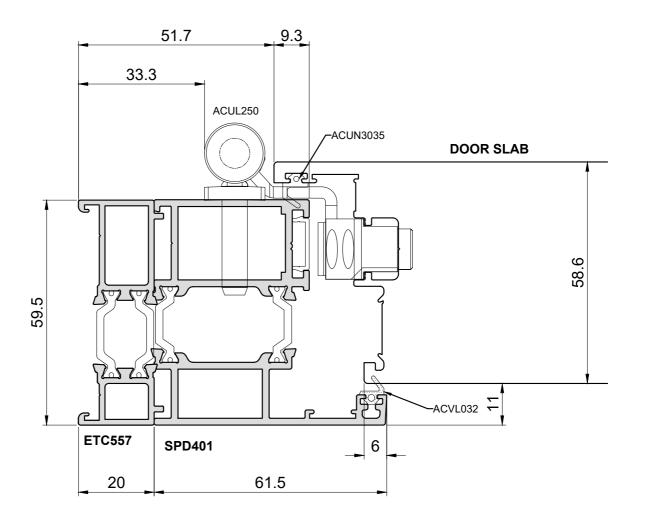

| DRAWN BY | JW         | DESCRIPTION           | COPYRIGHT    |
|----------|------------|-----------------------|--------------|
| DATE     | 02/05/2023 | Signature Range Doors | SMART        |
| SCALE    | NTS        | OPEN IN - LOCK JAMB   | SYSTEMS LTD. |