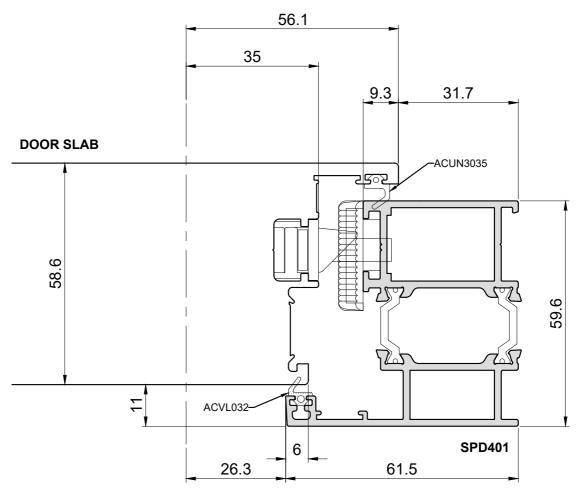

| DRAWN BY | JW         | DESCRIPTION                              | COPYRIGHT<br>SMART<br>SYSTEMS LTD. |
|----------|------------|------------------------------------------|------------------------------------|
| DATE     | 02/05/2023 | Signature Range Doors<br>OPEN OUT - HEAD |                                    |
| SCALE    | NTS        |                                          |                                    |