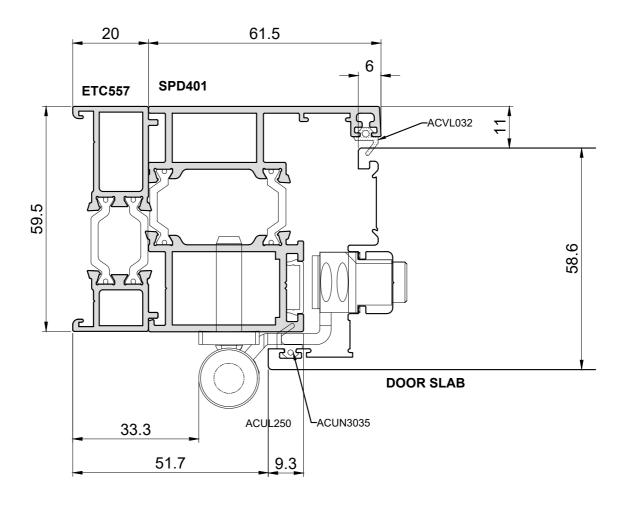

| DRAWN BY | JW         | DESCRIPTION           | COPYRIGHT    |
|----------|------------|-----------------------|--------------|
| DATE     | 02/05/2023 | Signature Range Doors | SMART        |
| SCALE    | NTS        | OPEN IN - COUPLER     | SYSTEMS LTD. |

| DRAWN BY | JW         | DESCRIPTION           | COPYRIGHT<br>SMART<br>SYSTEMS LTD. |
|----------|------------|-----------------------|------------------------------------|
| DATE     | 02/05/2023 | Signature Range Doors |                                    |
| SCALE    | NTS        | OPEN OUT - COUPLER    |                                    |