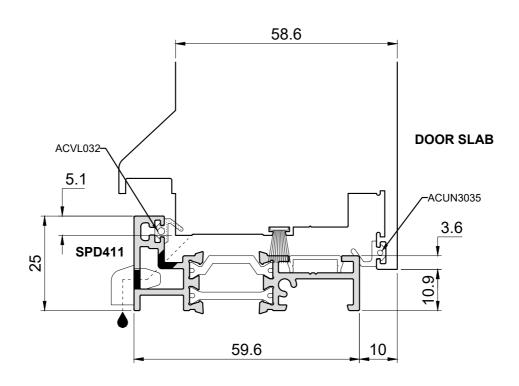

| DRAWN BY | JW         | DESCRIPTION           | COPYRIGHT    |
|----------|------------|-----------------------|--------------|
| DATE     | 02/05/2023 | Signature Range Doors | SMART        |
| SCALE    | NTS        | OPEN OUT - HINGE JAMB | SYSTEMS LTD. |