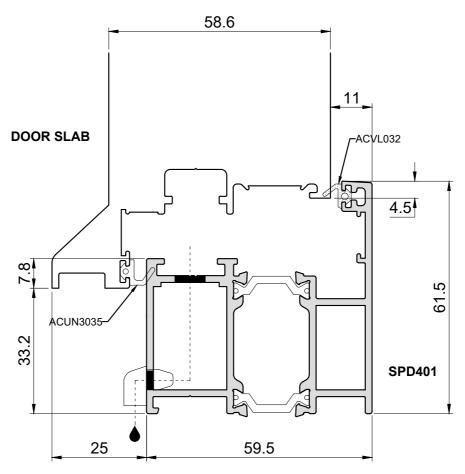

| DRAWN BY | JW         | DESCRIPTION              | COPYRIGHT    |
|----------|------------|--------------------------|--------------|
| DATE     | 02/05/2023 | Signature Range Doors    | SMART        |
| SCALE    | NTS        | OPEN OUT - LOW THRESHOLD | SYSTEMS LTD. |

| DRAWN BY | JW         | DESCRIPTION                                   | COPYRIGHT    |
|----------|------------|-----------------------------------------------|--------------|
| DATE     | 02/05/2023 | Signature Range Doors<br>OPEN OUT - THRESHOLD | SMART        |
| SCALE    | NTS        |                                               | SYSTEMS LTD. |