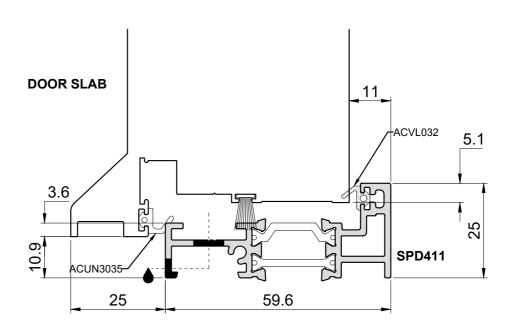

| DRAWN BY | JW         | DESCRIPTION             | COPYRIGHT    |
|----------|------------|-------------------------|--------------|
| DATE     | 02/05/2023 | Signature Range Doors   | SMART        |
| SCALE    | NTS        | OPEN IN - LOW THRESHOLD | SYSTEMS LTD. |

| DRAWN BY | JW         | DESCRIPTION           | COPYRIGHT    |
|----------|------------|-----------------------|--------------|
| DATE     | 02/05/2023 | Signature Range Doors | SMART        |
| SCALE    | NTS        | OPEN IN - THRESHOLD   | SYSTEMS LTD. |