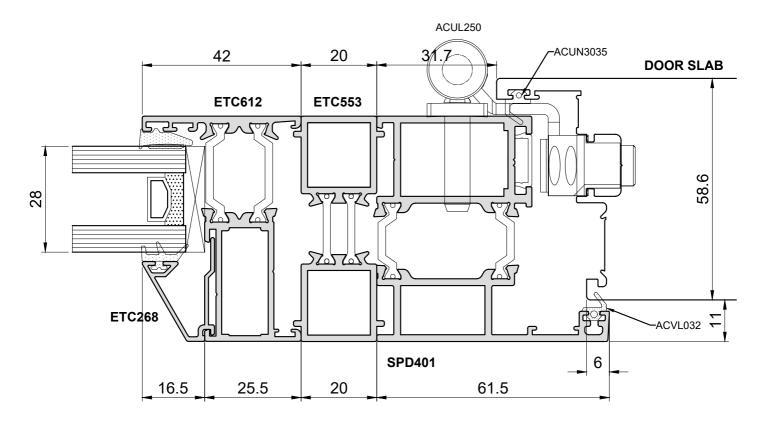

| DRAWN BY | JW         | DESCRIPTION           | COPYRIGHT    |
|----------|------------|-----------------------|--------------|
| DATE     | 02/05/2023 | Signature Range Doors | SMART        |
| SCALE    | NTS        | OPEN IN - HEAD        | SYSTEMS LTD. |