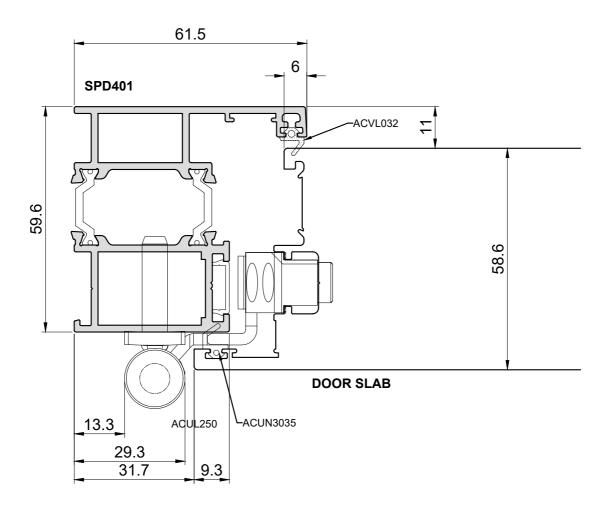

| DRAWN BY | JW         | DESCRIPTION           | COPYRIGHT    |
|----------|------------|-----------------------|--------------|
| DATE     | 02/05/2023 | Signature Range Doors | SMART        |
| SCALE    | NTS        | OPEN IN - THRESHOLD   | SYSTEMS LTD. |