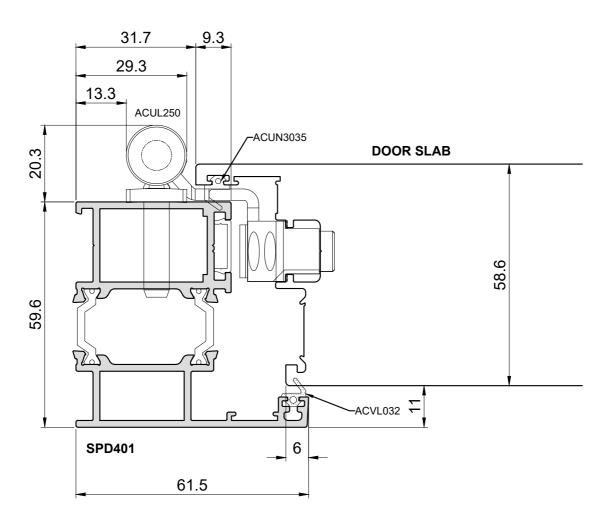

| DRAWN BY | JW         | DESCRIPTION           | COPYRIGHT    |
|----------|------------|-----------------------|--------------|
| DATE     | 02/05/2023 | Signature Range Doors | SMART        |
| SCALE    | NTS        | OPEN IN - HEAD        | SYSTEMS LTD. |