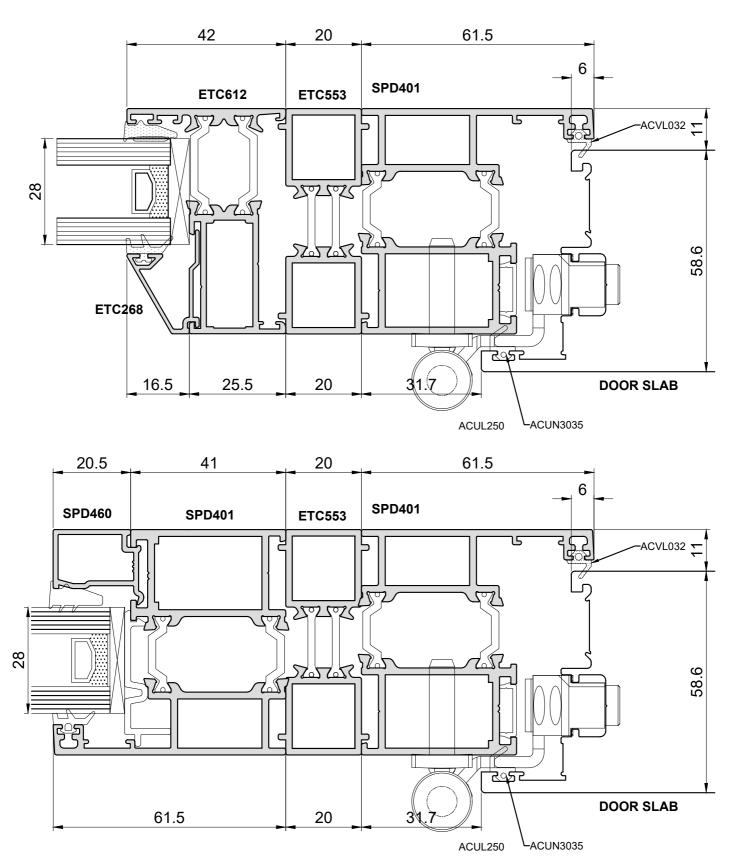

| DRAWN BY | JW         | DESCRIPTION                               | COPYRIGHT    |
|----------|------------|-------------------------------------------|--------------|
| DATE     | 02/05/2023 | Signature Range Doors<br>OPEN IN - ADD ON | SMART        |
| SCALE    | NTS        |                                           | SYSTEMS LTD. |