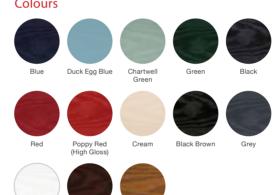

# **Colour Options**

Please note: woodgrain colour both sides option is only available in certain styles.

The doors in our collection are available in a diverse range of colours (both sides) to suit the character of your home.

#### **Door Colours**

#### Frame Colours