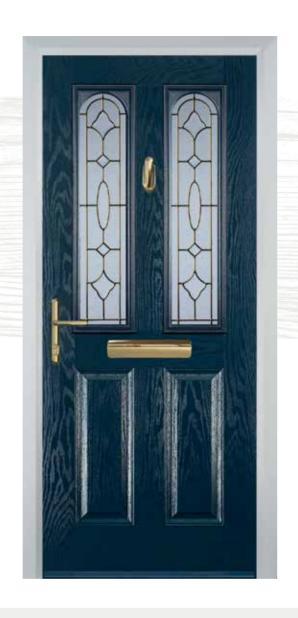

Clarity Brass or Zinc (no pattern required)



Crystal Diamond (only on Stippolyte)



Murano Black, Blue, Green or Red



(no pattern required)



(no pattern required)



Flair (no pattern required)



Finesse (no pattern required)

## Glass Designs









Zinc Art Elegance (no pattern required)





Enfield (no pattern required)





# 3 Diamond







#### Glass Patterns





# Elegant Individual Expression

Express your personal style - inside and out - through our premium colour palette, and elevate your door to a real property feature.



See page 58 for our Colour Guide.

14



# 2 Panel 2 Square



#### Colours



























#### Glass Designs



Crystal Harmony Blue, Green, Red or Frost

































ALTERELECT CONTRACTOR

# 2 Panel 2 Arch







# 2 Panel 2 Angle



#### Colours









3 Drop Diamond Blue, Green or Red



Blue, Green, Red or Frost









18



























Crystal Harmony Blue, Green, Red or Frost



Glass Designs









Murano Black, Blue, Green or Red





# Light Detail Privacy

Our premium glass options add character to your door and light to your home, while still providing complete privacy.



See pages 60–61 for our Glazing Patterns and Backing Glass.



# 3 Square



#### Colours











Poppy Red (High Gloss)









# Twin Side



#### Colours





















#### Glass Designs







Flair (no pattern required)







Finesse (no pattern required)



Black Brown Grey













Zinc Art Abstract (no pattern required)







(no pattern required)







(no pattern required)