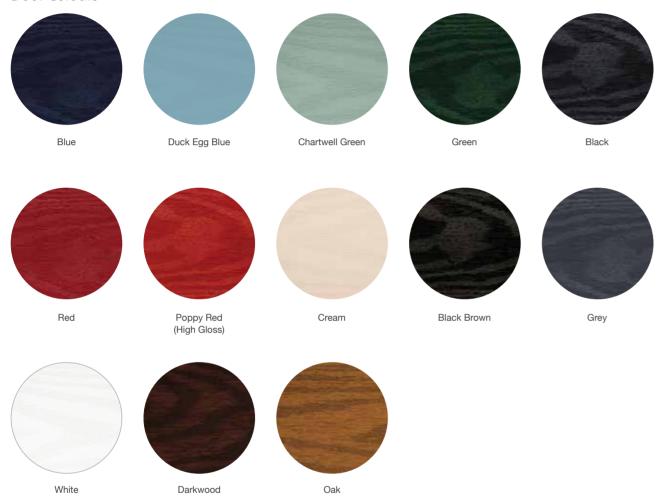

# **Colour Options**

Please note: woodgrain colour both sides option is only available in certain styles.

The doors in our collection are available in a diverse range of colours (both sides) to suit the character of your home.

#### **Door Colours**