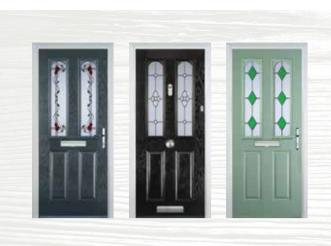

## Glass Designs

Zinc Art Abstract (no pattern required)

Art Clarity Brass or Zinc (no pattern required)

Crystal Diamond (only on Stippolyte)

Murano Black, Blue, Green or Red

(no pattern required)

(no pattern required)

Flair (no pattern required)

Finesse (no pattern required)

## Glass Designs

Zinc Art Elegance (no pattern required)

Enfield (no pattern required)

#### Glass Designs

Crystal Harmony Blue, Green, Red or Frost

ALTERELECT CONTRACTOR