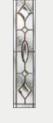

## Glass Designs

Zinc Art Abstract (no pattern required)

Art Clarity Brass or Zinc (no pattern required)

Crystal Diamond (only on Stippolyte)

Murano Black, Blue, Green or Red

(no pattern required)

(no pattern required)

Flair (no pattern required)

Finesse (no pattern required)

## Glass Designs

Zinc Art Elegance (no pattern required)

Enfield (no pattern required)