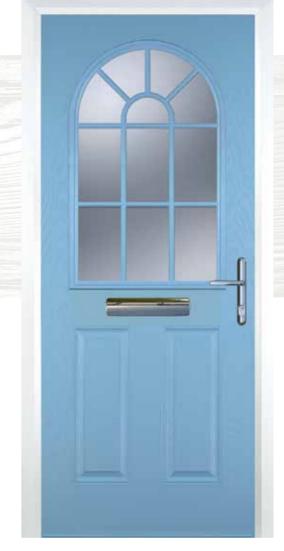

required)







(no pattern required)



Staxton Brass or Zinc (no pattern required) (no pattern required)



# 2 Panel 1 Square



#### Colours







# 2 Panel 1 Arch



#### Colours









2x3 Drop Diamond Blue, Green, Red



Crystal Diamond (only on Stippolyte)



Crystal Harmony Blue, Green, Red or Frost











Crystal Bohemia Blue, Green, Red or Frost





Murano Blue, Green, Red or Black















Glass Designs



Crystal Bohemia Blue, Green, Red or Frost









Zinc Art Elegance (no pattern required)



Staxton

Glass Designs





Brass Art Clarity (no pattern required)





(no pattern required)

# 2 Panel 1 Grill



#### Colours

























#### Glass Patterns





# Cottage Long













4 Panel



Cottage













38

# 2 Panel Sunburst











# Customised Creative Secure

Whatever furniture you choose for your door, we guarantee it will be made to the highest possible standards.



See pages 62–63 for our Contemporary Ironmongery Guide.



## 4 Panel 1 Arch



#### Colours



























# 2 Panel 4 Square



#### Colours





















Black Brown Grey

## **Glass Designs**





Crystal Harmony Blue, Green, Red or Frost



Mackintosh Rose







English Rose



Murano Blue, Green, Red or Black



Art Clarity Brass or Zinc (no pattern required)



Crystal Tulip Arch (only on Stippolyte)



Enfield (no pattern required)



Crystal Bohemia Blue, Green, Red or Frost



**Glass Designs** 





















Enfield Staxton (no pattern required)

Classic Flair Finesse Zinc Art Elegance Zinc Art Abstract (no