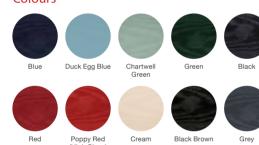

# **Colour Options**

Please note: woodgrain colour both sides option is only available in certain styles.

The doors in our collection are available in a diverse range of colours (both sides) to suit the character of your home.

#### **Door Colours**