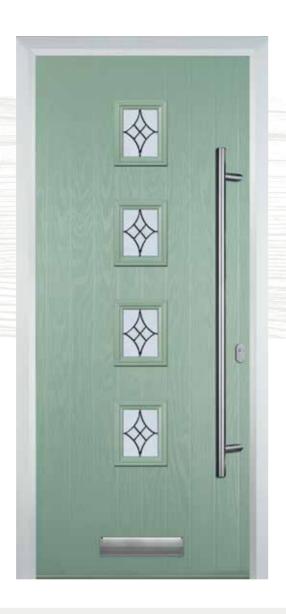

lass options add character to your door and light to your home, while still providing complete privacy.



See pages 60–61 for our Glazing Patterns and Backing Glass.



# 3 Square



#### Colours











Poppy Red (High Gloss)









# Twin Side



#### Colours





















#### Glass Designs







Flair (no pattern required)







Finesse (no pattern required)



Black Brown Grey













Zinc Art Abstract (no pattern required)







(no pattern required)







(no pattern required)

#### Glass Designs



Crystal Diamond (only on Stippolyte)





Murano

Black, Blue,

















Flair (no pattern required)







Art Clarity

Brass or Zinc (no pattern required)



Enfield

(no pattern required)





Staxton (no pattern required)



# 4 Square



#### Colours





## Glass Designs

































26



























# 3 panel 1 square



#### Colours



























#### Glass Designs







Reflections (no pattern required)













# Circle



#### Colours

























# Mid Square



#### Colours







Cream













Black Brown Grey







Classic (no pattern required)



Crystal Bohemia Blue, Green, Red or Frost













Zinc Art Elegance (no pattern required

















Crystal Harmony

Blue, Green, Red or Frost





















**Glass Designs** 









(no pattern required)







(no pattern required)



Staxton Brass or Zinc (no pattern required) (no pattern required)



# 2 Panel 1 Square



#### Colours







# 2 Panel 1 Arch



#### Colours









2x3 Drop Di