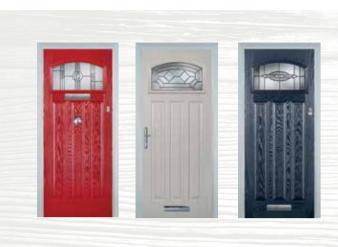

# **Colour Options**

Please note: woodgrain colour both sides option is only available in certain styles.

The doors in our collection are available in a diverse range of colours (both sides) to suit the character of your home.

#### **Door Colours**