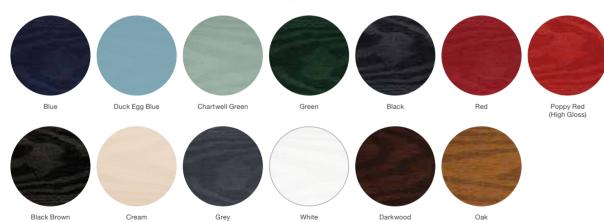

Designs** 









(no pattern required)







(no pattern required)



Staxton Brass or Zinc (no pattern required) (no pattern required)



# 2 Panel 1 Square



#### Colours







# 2 Panel 1 Arch



#### Colours









2x3 Drop Diamond Blue, Green, Red



Crystal Diamond (only on Stippolyte)



Crystal Harmony Blue, Green, Red or Frost











Crystal Bohemia Blue, Green, Red or Frost





Murano Blue, Green, Red or Black















Glass Designs



Crystal Bohemia Blue, Green, Red or Frost









Zinc Art Elegance (no pattern required)



Staxton

Glass Designs





Brass Art Clarity (no pattern required)





(no pattern required)

# 2 Panel 1 Grill



#### Colours

























#### Glass Patterns





# Cottage Long













4 Panel



Cottage













38

# 2 Panel Sunburst











# Customised Creative Secure

Whatever furniture you choose for your door, we guarantee it will be made to the highest possible standards.



See pages 62–63 for our Contemporary Ironmongery Guide.



## 4 Panel 1 Arch



#### Colours



























# 2 Panel 4 Square



#### Colours





















Black Brown Grey

## **Glass Designs**





Crystal Harmony Blue, Green, Red or Frost



Mackintosh Rose







English Rose



Murano Blue, Green, Red or Black



Art Clarity Brass or Zinc (no pattern required)



Crystal Tulip Arch (only on Stippolyte)



Enfield (no pattern required)



Crystal Bohemia Blue, Green, Red or Frost



**Glass Designs** 





















Enfield Staxton (no pattern required)

Classic Flair Finesse Zinc Ar