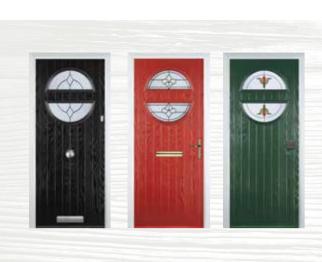

ss)









# Twin Side



#### Colours





















#### Glass Designs







Flair (no pattern required)







Finesse (no pattern required)



Black Brown Grey













Zinc Art Abstract (no pattern required)







(no pattern required)







(no pattern required)

#### Glass Designs



Crystal Diamond (only on Stippolyte)





Murano

Black, Blue,

















Flair (no pattern required)







Art Clarity

Brass or Zinc (no pattern required)



Enfield

(no pattern required)





Staxton (no pattern required)



# 4 Square



#### Colours





## Glass Designs

































26



























# 3 panel 1 square



#### Colours



























#### Glass Designs







Reflections (no pattern required)













# Circle



#### Colours

























# Mid Square



#### Colours







Cream













Black Brown Grey







Classic (no pattern required)



Crystal Bohemia Blue, Green, Red or Frost













Zinc Art Elegance (no pattern required

















Crystal Harmony

Blue, Green, Red or Frost





















**Glass Designs** 









(no pattern required)







(no pattern required)



Staxton Brass or Zinc (no pattern required) (no pattern required)



# 2 Panel 1 Square



#### Colours







# 2 Panel 1 Arch



#### Colours









2x3 Drop Diamond Blue, Green, Red



Crystal Diamond (only on Stippolyte)



Crystal Harmony Blue, Green, Red or Frost











Crystal Bohemia Blue, Green, Red or Frost





Murano Blue, Green, Red or Black















Glass Designs