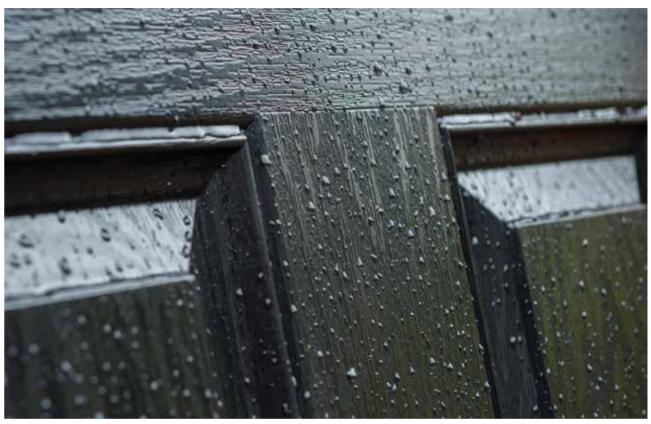

#### Weather Tested

The average rainfall in the UK is between 700mm a year in East Anglia and 3,000mm a year in the Scottish Highlands.\* We've designed our doors for maximum resilience against the extremes of the British climate.

Tested in accordance with BSEN 1027

— AIR PERMEABILITY — Tested in accordance with BSEN 1026 — WIND RESISTANCE — Tested in accordance with BSEN 12211