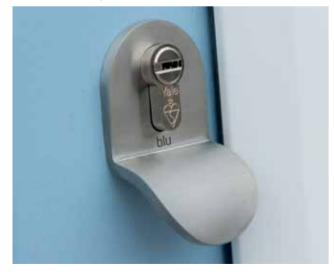

## Yale TS007 3 Star Handle/ Cylinder Combination Option

Yale's superior cylinder and platinum handle combination is accredited with the coveted TS007 3\* BSi Kitemark – the most secure available for composite doors and locks Subjected to extensive tests, it can resist anything the most determined burglar can throw at it.

#### **Ultion Sold Secure Diamond Option**

The Ultion cylinder has passed all major British standards test for security without the need for cylinder protectors or extra secure door handles. These tests include the highest TS007 standard (3 star) and the extended Sold Secure Diamond test, which is more rigorous and designed by the Master Locksmith Association.