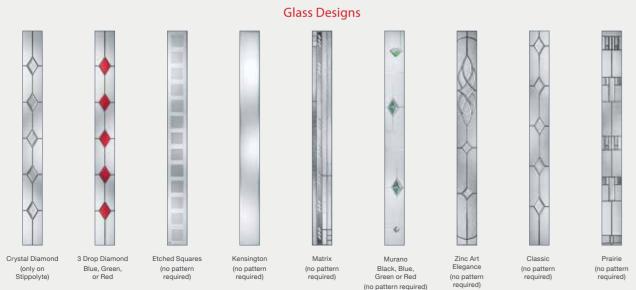

## Glass Designs

Zinc Art Abstract (no pattern required)

Art Clarity Brass or Zinc (no pattern required)

Crystal Diamond (only on Stippolyte)

Murano Black, Blue, Green or Red

(no pattern required)

(no pattern required)

## Glass Designs

Zinc Art Elegance (no pattern required)

Enfield (no pattern required)

#### Glass Patterns

# Light Detail Privacy

Our premium glass options add character to your door and light to your home, while still providing complete privacy.

See pages 60–61 for our Glazing Patterns and Backing Glass.

#### Glass Designs

Crystal Diamond (only on Stippolyte)

Murano

Black, Blue,

Flair (no pattern required)

Art Clarity

Brass or Zinc (no pattern required)

Enfield

## Glass Designs

26

**Glass Designs** 

(no pattern required)

(no pattern required)

Staxton Brass or Zinc (no pattern required) (no pattern required)

## Glazing Patterns and Backing Glass