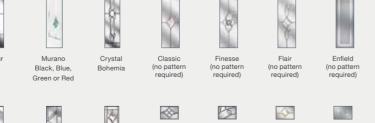

## Glass Designs

Zinc Art Abstract (no pattern required)

Art Clarity Brass or Zinc (no pattern required)

Crystal Diamond (only on Stippolyte)

Murano Black, Blue, Green or Red

(no pattern required)

(no pattern required)

Flair (no pattern required)

Finesse (no pattern required)

## Glass Designs

Zinc Art Elegance (no pattern required)

Enfield (no pattern required)

# Glazing

The range of glass options add character to your door and light to your home, whilst still offering you complete privacy.