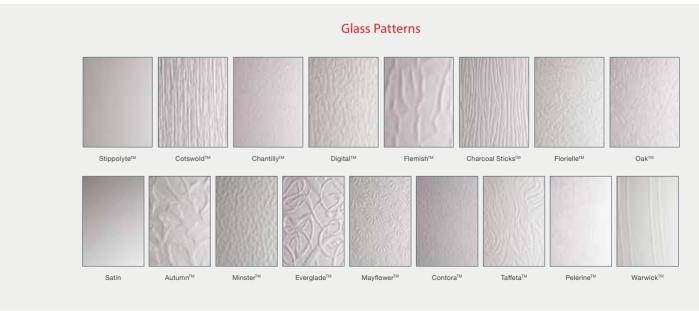

# Light Detail Privacy

Our premium glass options add character to your door and light to your home, while still providing complete privacy.

See pages 60–61 for our Glazing Patterns and Backing Glass.

## Glazing Patterns and Backing Glass