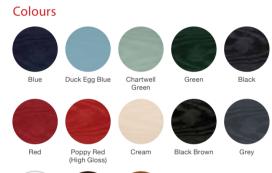

# **Colour Options**

Please note: woodgrain colour both sides option is only available in certain styles.

The doors in our collection are available in a diverse range of colours (both sides) to suit the character of your home.

#### **Door Colours**

#### Frame Colours