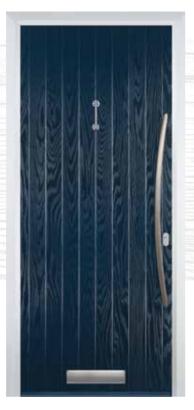

lass Designs** 









(no pattern required)







(no pattern required)



Staxton Brass or Zinc (no pattern required) (no pattern required)



# 2 Panel 1 Square



#### Colours







# 2 Panel 1 Arch



#### Colours









2x3 Drop Diamond Blue, Green, Red



Crystal Diamond (only on Stippolyte)



Crystal Harmony Blue, Green, Red or Frost











Crystal Bohemia Blue, Green, Red or Frost





Murano Blue, Green, Red or Black















Glass Designs



Crystal Bohemia Blue, Green, Red or Frost









Zinc Art Elegance (no pattern required)



Staxton

Glass Designs





Brass Art Clarity (no pattern required)





(no pattern required)

# 2 Panel 1 Grill



#### Colours

























#### Glass Patterns





# Cottage Long













4 Panel



Cottage













38

# 2 Panel Sunburst











# Customised Creative Secure

Whatever furniture you choose for your door, we guarantee it will be made to the highest possible standards.



See pages 62–63 for our Contemporary Ironmongery Guide.



## 4 Panel 1 Arch



#### Colours



























# 2 Panel 4 Square



#### Colours





















Black Brown Grey

## **Glass Designs**





Crystal Harmony Blue, Green, Red or Frost



Mackintosh Rose







English Rose



Murano Blue, Green, Red or Black



Art Clarity Brass or Zinc (no pattern required)



Crystal Tulip Arch (only on Stippolyte)



Enfield (no pattern required)



Crystal Bohemia Blue, Green, Red or Frost



**Glass Designs** 





















Enfield Staxton (no pattern required)

Classic Flair Finesse Zin