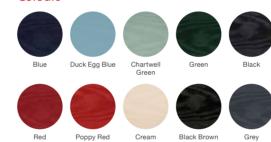

# **Colour Options**

Please note: woodgrain colour both sides option is only available in certain styles.

The doors in our collection are available in a diverse range of colours (both sides) to suit the character of your home.

#### **Door Colours**