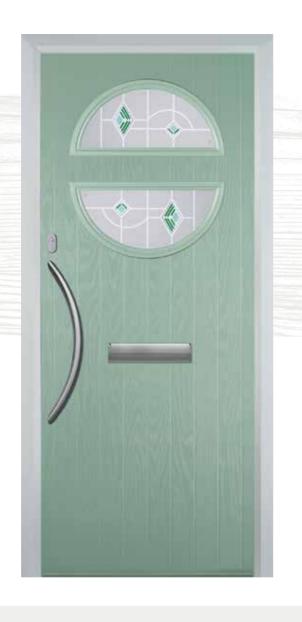

rs





















#### Glass Designs







Flair (no pattern required)







Finesse (no pattern required)



Black Brown Grey













Zinc Art Abstract (no pattern required)







(no pattern required)







(no pattern required)

#### Glass Designs



Crystal Diamond (only on Stippolyte)





Murano

Black, Blue,

















Flair (no pattern required)







Art Clarity

Brass or Zinc (no pattern required)



Enfield

(no pattern required)





Staxton (no pattern required)



# 4 Square



#### Colours





## Glass Designs

































26



























# 3 panel 1 square



#### Colours



























#### Glass Designs







Reflections (no pattern required)













# Circle



#### Colours

























# Mid Square



#### Colours







Cream













Black Brown Grey







Classic (no pattern required)



Crystal Bohemia Blue, Green, Red or Frost













Zinc Art Elegance (no pattern required

















Crystal Harmony

Blue, Green, Red or Frost





















**Glass Designs** 









(no pattern required)







(no pattern required)



Staxton Brass or Zinc (no pattern required) (no pattern required)



# 2 Panel 1 Square



#### Colours







# 2 Panel 1 Arch



#### Colours









2x3 Drop Diamond Blue, Green, Red



Crystal Diamond (only on Stippolyte)



Crystal Harmony Blue, Green, Red or Frost











Crystal Bohemia Blue, Green, Red or Frost





Murano Blue, Green, Red or Black















Glass Designs



Crystal Bohemia Blue, Green, Red o