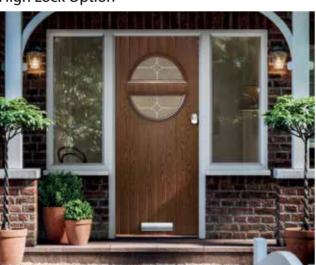

en your eye glances across the glazed panel, you don't see the inside of a glazing cassette – you see the effect that you would get if the door had nine separate pieces of glass.

## Don't Replace – Reglaze



Our replaceable cassette system means that in the event of breakage, or if your glass unit breaks down and becomes misty, you can simply and easily change the glass without replacing the door.

## Glazing Patterns and Backing Glass



# **Contemporary Furniture**



Handleless suite available on all styles.





Long Bar Handle



Pull Escutcheon OR same handle inside



#### **Bow Handle**





Pull Escutcheon OR same handle inside



Classic



Central Knob





Square



Square Bar Handle (offset)



Pull Escutcheon



Handleless







**Handleless Option** 



High Lock Option



## Availability by Door Style

|               |                |                 |                  |                |                |                  |                            |         |                  |                  |                 |                  | •       | <ul><li>*</li><li>*</li><li>*</li></ul> |         |          |              |                  |
|---------------|----------------|-----------------|------------------|----------------|----------------|------------------|----------------------------|---------|------------------|------------------|-----------------|------------------|---------|-----------------------------------------|---------|----------|--------------|------------------|
|               | 2 Panel 2 Arch | 2 Panel 2 Angle | 2 Panel 2 Square | 4 P