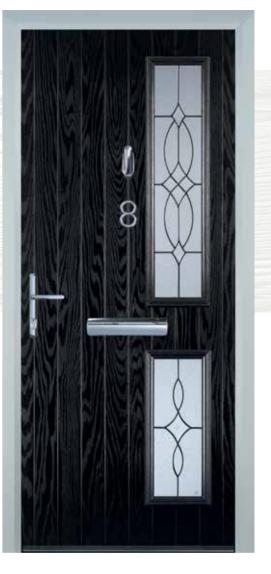

lour Guide.

14



# 2 Panel 2 Square



#### Colours



























#### Glass Designs



Crystal Harmony Blue, Green, Red or Frost

































ALTERELECT CONTRACTOR

# 2 Panel 2 Arch







# 2 Panel 2 Angle



#### Colours









3 Drop Diamond Blue, Green or Red



Blue, Green, Red or Frost









18



























Crystal Harmony Blue, Green, Red or Frost



Glass Designs









Murano Black, Blue, Green or Red





# Light Detail Privacy

Our premium glass options add character to your door and light to your home, while still providing complete privacy.



See pages 60–61 for our Glazing Patterns and Backing Glass.



# 3 Square



#### Colours











Poppy Red (High Gloss)









# Twin Side



#### Colours





















#### Glass Designs







Flair (no pattern required)







Finesse (no pattern required)



Black Brown Grey













Zinc Art Abstract (no pattern required)







(no pattern required)







(no pattern required)

#### Glass Designs



Crystal Diamond (only on Stippolyte)





Murano

Black, Blue,

















Flair (no pattern required)







Art Clarity

Brass or Zinc (no pattern required)



Enfield

(no pattern required)





Staxton (no pattern required)



# 4 Square



#### Colours





## Glass Designs

































26



























# 3 panel 1 square



#### Colours



























#### Glass Designs







Reflections (no pattern required)













# Circle



#### Colours

























# Mid Square



####