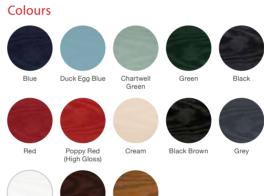

# **Colour Options**

Please note: woodgrain colour both sides option is only available in certain styles.

The doors in our collection are available in a diverse range of colours (both sides) to suit the character of your home.

#### **Door Colours**