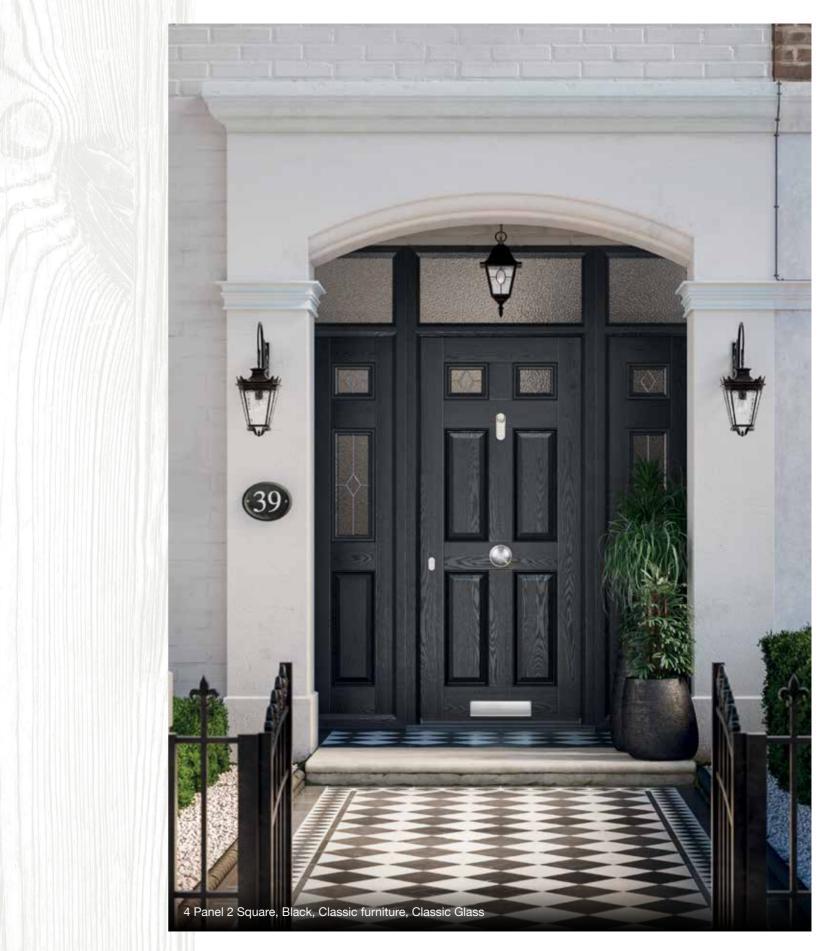

stal Diamond (only on Stippolyte)



Black Brown Grey

Crystal Harmony Blue, Green, Red or Frost









Enfield (no pattern required)



#### **Glass Designs**



















Crystal Bohemia Blue, Green, Red or Frost



Murano Blue, Green, Red or Black









Zinc Art Elegance (no pattern required)









Zinc Art Abstract (no pattern required)

Art Clarity Brass or Zinc



Staxton (no pattern required)



# 2 Panel 2 Square 1 Arch



#### Colours























# 4 Panel Sunburst



#### Colours























#### Glass Designs









Black Brown Grey













Glass Designs and Patterns













# Sidepanels

Choose from either our GRP, composite range with a high-density, foam-filled core, or our warm-edged spacer bar, argon gas-filled glazed units.



# Composite Side Panel







# Glazed Side Panel Argon-filled low E glass units. Colours



























Abstract (no pattern required)

54



Art Clarity

Brass or Zinc (no pattern required)





Abstract (no pattern required)











#### **Glass Patterns**





Art Clarity

Brass or Zinc (no pattern required)

# Technical Appendices

There are many unique features on a Genuine Door-Stop door that you won't find elsewhere.

COLOUR







GLAZING

FURNITURE

SECURITY







ECO FRIENDLY









# **Colour Options**

Please note: woodgrain colour both sides option is only available in certain styles.

The doors in our collection are available in a diverse range of colours (both sides) to suit the character of your home.

#### **Door Colours**



#### Frame Colours



####