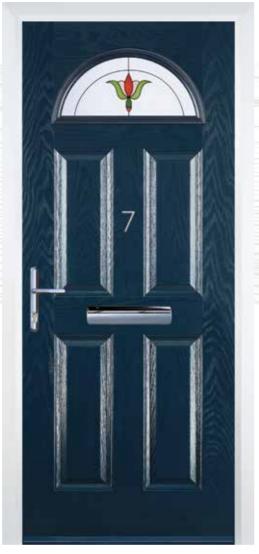

te)



Crystal Harmony Blue, Green, Red or Frost











Crystal Bohemia Blue, Green, Red or Frost





Murano Blue, Green, Red or Black















Glass Designs



Crystal Bohemia Blue, Green, Red or Frost









Zinc Art Elegance (no pattern required)



Staxton

Glass Designs





Brass Art Clarity (no pattern required)





(no pattern required)

# 2 Panel 1 Grill



#### Colours

























#### Glass Patterns





# Cottage Long













4 Panel



Cottage













38

# 2 Panel Sunburst











# Customised Creative Secure

Whatever furniture you choose for your door, we guarantee it will be made to the highest possible standards.



See pages 62–63 for our Contemporary Ironmongery Guide.



## 4 Panel 1 Arch



#### Colours



























# 2 Panel 4 Square



#### Colours





















Black Brown Grey

## **Glass Designs**





Crystal Harmony Blue, Green, Red or Frost



Mackintosh Rose







English Rose



Murano Blue, Green, Red or Black



Art Clarity Brass or Zinc (no pattern required)



Crystal Tulip Arch (only on Stippolyte)



Enfield (no pattern required)



Crystal Bohemia Blue, Green, Red or Frost



**Glass Designs** 





















Enfield Staxton (no pattern required)

Classic Flair Finesse Zinc Art Elegance Zinc Art Abstract (no pattern required) (no pattern required) (no pattern required) (no pattern required) (no pattern required)

Brass or Zinc (no pattern required)

# Mid 3 Square



#### Colours



























#### Glass Designs