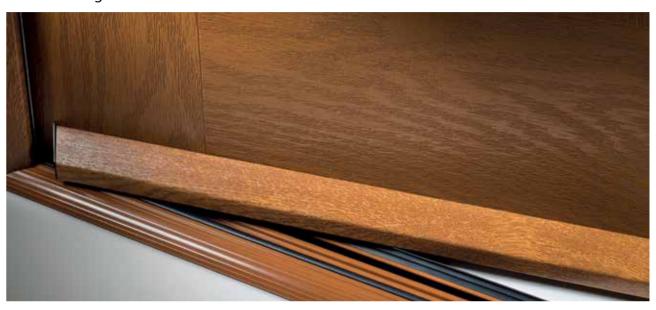

#### **Edged Detail**

Every sightline of your door is considered. On the hinge edge of all doors, we apply a grained trim and then countersink the hinges for a perfect, flush finish. All Genuine Door-Stop doors carry an official stamp on the hinge edge near the bottom of the door.