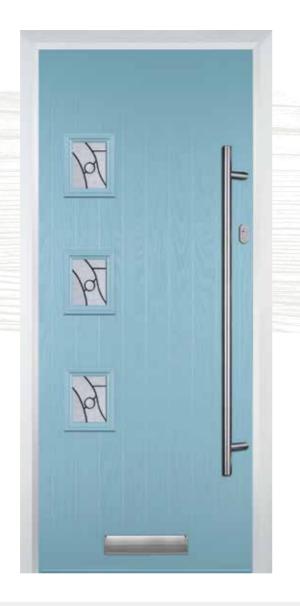

real property feature.



See page 58 for our Colour Guide.

14



# 2 Panel 2 Square



#### Colours



























#### Glass Designs



Crystal Harmony Blue, Green, Red or Frost

































ALTERELECT CONTRACTOR

# 2 Panel 2 Arch







# 2 Panel 2 Angle



#### Colours









3 Drop Diamond Blue, Green or Red



Blue, Green, Red or Frost









18



























Crystal Harmony Blue, Green, Red or Frost



Glass Designs









Murano Black, Blue, Green or Red





# Light Detail Privacy

Our premium glass options add character to your door and light to your home, while still providing complete privacy.



See pages 60–61 for our Glazing Patterns and Backing Glass.



# 3 Square



#### Colours











Poppy Red (High Gloss)









# Twin Side



#### Colours





















#### Glass Designs







Flair (no pattern required)







Finesse (no pattern required)



Black Brown Grey













Zinc Art Abstract (no pattern required)







(no pattern required)







(no pattern required)

#### Glass Designs



Crystal Diamond (only on Stippolyte)





Murano

Black, Blue,

















Flair (no pattern required)







Art Clarity

Brass or Zinc (no pattern required)



Enfield

(no pattern required)





Staxton (no pattern required)



# 4 Square



#### Colours





## Glass Designs

































26



























# 3 panel 1 square



#### Colours



























#### Glass Designs







Reflections (no pattern required)













# Circle



#### Colo