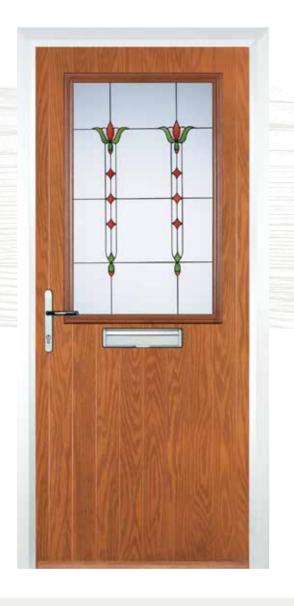

# 1 Square

## Glass Designs

Zinc Art Abstract (no pattern required)

Art Clarity Brass or Zinc (no pattern required)

Crystal Diamond (only on Stippolyte)

Murano Black, Blue, Green or Red

(no pattern required)

(no pattern required)