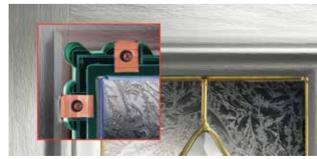

#### Solid Grids

Our two-panel, one-grid door designs feature a solid internal grid. This means that when your eye glances across the glazed panel, you don't see the inside of a glazing cassette – you see the effect that you would get if the door had nine separate pieces of glass.

## Don't Replace – Reglaze

Our replaceable cassette system means that in the event of breakage, or if your glass unit breaks down and becomes misty, you can simply and easily change the glass without replacing the door.