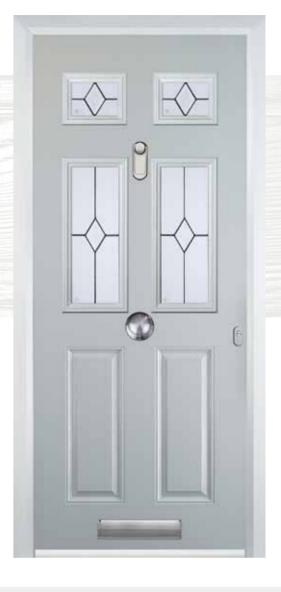

Crystal Bohemia Blue, Green, Red or Frost





Murano Blue, Green, Red or Black















Glass Designs



Crystal Bohemia Blue, Green, Red or Frost









Zinc Art Elegance (no pattern required)



Staxton

Glass Designs





Brass Art Clarity (no pattern required)





(no pattern required)

# 2 Panel 1 Grill



#### Colours

























#### Glass Patterns





# Cottage Long













4 Panel



Cottage













38

# 2 Panel Sunburst











# Customised Creative Secure

Whatever furniture you choose for your door, we guarantee it will be made to the highest possible standards.



See pages 62–63 for our Contemporary Ironmongery Guide.



## 4 Panel 1 Arch



#### Colours



























# 2 Panel 4 Square



#### Colours





















Black Brown Grey

## **Glass Designs**





Crystal Harmony Blue, Green, Red or Frost



Mackintosh Rose







English Rose



Murano Blue, Green, Red or Black



Art Clarity Brass or Zinc (no pattern required)



Crystal Tulip Arch (only on Stippolyte)



Enfield (no pattern required)



Crystal Bohemia Blue, Green, Red or Frost



**Glass Designs** 





















Enfield Staxton (no pattern required)

Classic Flair Finesse Zinc Art Elegance Zinc Art Abstract (no pattern required) (no pattern required) (no pattern required) (no pattern required) (no pattern required)

Brass or Zinc (no pattern required)

# Mid 3 Square



#### Colours



























#### Glass Designs















































# Cottage Halfglaze



#### Colours