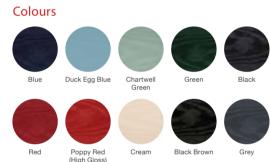

# **Colour Options**

Please note: woodgrain colour both sides option is only available in certain styles.

The doors in our collection are available in a diverse range of colours (both sides) to suit the character of your home.

#### **Door Colours**

#### Frame Colours