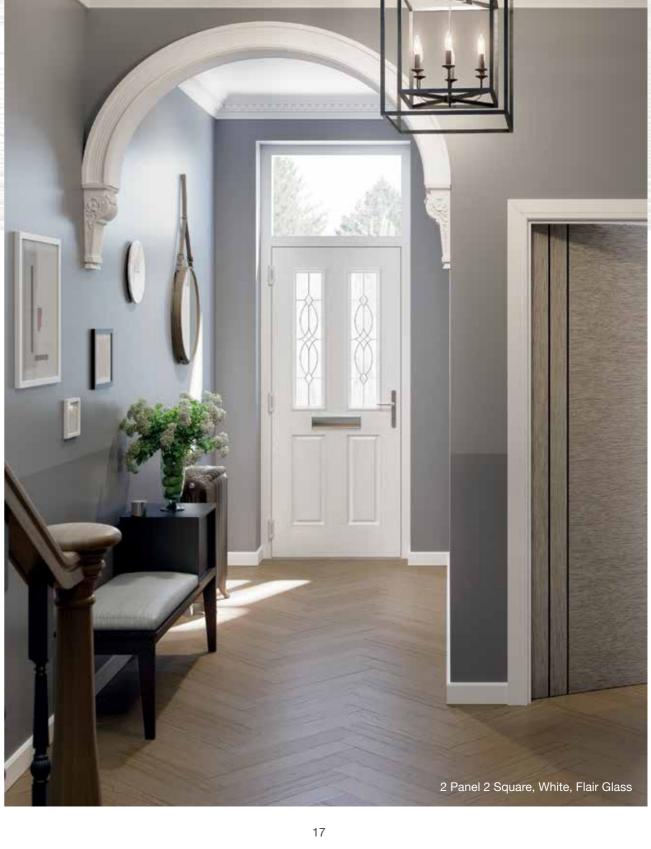

Zinc Art Abstract (no pattern required)



Art Clarity Brass or Zinc (no pattern required)



Crystal Diamond (only on Stippolyte)



Murano Black, Blue, Green or Red



(no pattern required)



(no pattern required)



Flair (no pattern required)



Finesse (no pattern required)

## Glass Designs









Zinc Art Elegance (no pattern required)





Enfield (no pattern required)





# 3 Diamond







#### Glass Patterns





# Elegant Individual Expression

Express your personal style - inside and out - through our premium colour palette, and elevate your door to a real property feature.



See page 58 for our Colour Guide.

14



# 2 Panel 2 Square



#### Colours



























#### Glass Designs



Crystal Harmony Blue, Green, Red or Frost

































ALTERELECT CONTRACTOR

# 2 Panel 2 Arch







# 2 Panel 2 Angle



#### Colours









3 Drop Diamond Blue, Green or Red



Blue, Green, Red or Frost









18



























Crystal Harmony Blue, Green, Red or Frost



Glass Designs









Murano Black, Blue, Green or Red





# Light Detail Privacy

Our premium glass options add character to your door and light to your home, while still providing complete privacy.



See pages 60–61 for our Glazing Patterns and Backing Glass.



# 3 Square



#### Colours











Poppy Red (High Gloss)









# Twin Side



#### Colours





















#### Glass Designs







Flair (no pattern required)







Finesse (no pattern required)



Black Brown Grey













Zinc Art Abstract (no pattern required)







(no