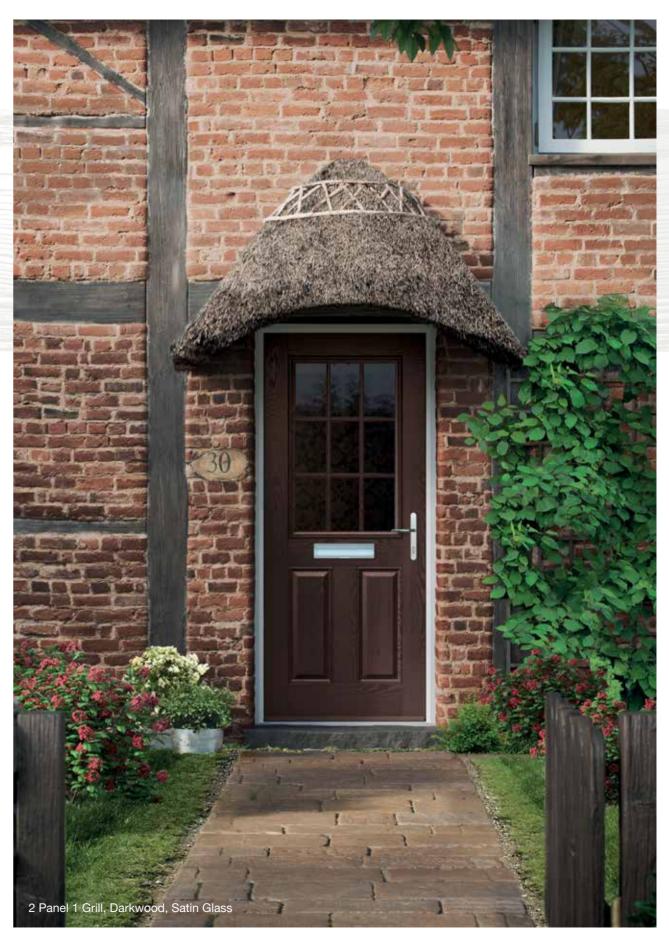

ny

Blue, Green, Red or Frost





















**Glass Designs** 









(no pattern required)







(no pattern required)



Staxton Brass or Zinc (no pattern required) (no pattern required)



# 2 Panel 1 Square



#### Colours







# 2 Panel 1 Arch



#### Colours









2x3 Drop Diamond Blue, Green, Red



Crystal Diamond (only on Stippolyte)



Crystal Harmony Blue, Green, Red or Frost











Crystal Bohemia Blue, Green, Red or Frost





Murano Blue, Green, Red or Black















Glass Designs



Crystal Bohemia Blue, Green, Red or Frost









Zinc Art Elegance (no pattern required)



Staxton

Glass Designs





Brass Art Clarity (no pattern required)





(no pattern required)

# 2 Panel 1 Grill



#### Colours

























#### Glass Patterns





# Cottage Long













4 Panel



Cottage













38

# 2 Panel Sunburst











# Customised Creative Secure

Whatever furniture you choose for your door, we guarantee it will be made to the highest possible standards.



See pages 62–63 for our Contemporary Ironmongery Guide.



## 4 Panel 1 Arch



#### Colours



























# 2 Panel 4 Square



#### Colours





















Black Brown Grey

## **Glass Designs**





Crystal Harmony Blue, Green, Red or Frost



Mackintosh Rose







English Rose



Murano Blue, Green, Red or Black



Art Clarity Brass or Zinc (no pattern required)



Crystal Tulip Arch (only on Stippolyte)



Enfield (no pattern required)



Crystal Bohemia Blue, Green, Red or Frost



**Glass Designs** 





















Enfield St