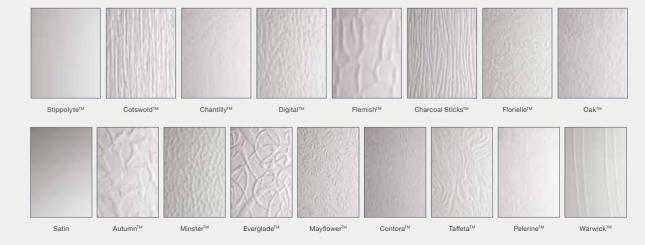

# Cottage Halfglaze



#### Colours























# 4 Panel 2 Square



#### Colours



























#### Glass Designs





Crystal Diamond (only on Stippolyte)



Black Brown Grey

Crystal Harmony Blue, Green, Red or Frost









Enfield (no pattern required)



#### **Glass Designs**



















Crystal Bohemia Blue, Green, Red or Frost



Murano Blue, Green, Red or Black









Zinc Art Elegance (no pattern required)









Zinc Art Abstract (no pattern required)

Art Clarity Brass or Zinc



Staxton (no pattern required)



# 2 Panel 2 Square 1 Arch



#### Colours























# 4 Panel Sunburst



#### Colours























#### Glass Designs









Black Brown Grey













Glass Designs and Patterns













# Sidepanels

Choose from either our GRP, composite range with a high-density, foam-filled core, or our warm-edged spacer bar, argon gas-filled glazed units.



# Composite Side Panel







# Glazed Side Panel Argon-filled low E glass units. Colours



























Abstract (no pattern required)

54



Art Clarity

Brass or Zinc (no pattern required)





Abstract (no pattern required)











#### **Glass Patterns**





Art Clarity

Brass or Zinc (no pattern required)

# Technical Appendices

There are many unique features on a Genuine Door-Stop door that you won't find elsewhere.

COLOUR







GLAZING

FURNITURE

SECURITY







ECO FRIENDLY









# **Colour Options**

Please note: woodgrain colour both sides option is only available in certain styles.

Th