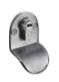

#### **Bow Handle**

Pull Escutcheon OR same handle inside

Classic

Central Knob

Square

Square Bar Handle (offset)

Pull Escutcheon

Handleless