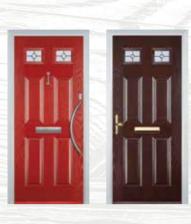

# **Colour Options**

Please note: woodgrain colour both sides option is only available in certain styles.

The doors in our collection are available in a diverse range of colours (both sides) to suit the character of your home.

#### **Door Colours**