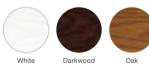

# **Colour Options**

Please note: woodgrain colour both sides option is only available in certain styles.

The doors in our collection are available in a diverse range of colours (both sides) to suit the character of your home.

#### Frame Colours