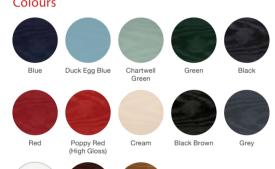

glass options add character to your door and light to your home, while still providing complete privacy.



See pages 60–61 for our Glazing Patterns and Backing Glass.



# 3 Square



#### Colours











Poppy Red (High Gloss)









# Twin Side



#### Colours





















#### Glass Designs







Flair (no pattern required)







Finesse (no pattern required)



Black Brown Grey













Zinc Art Abstract (no pattern required)







(no pattern required)







(no pattern required)

#### Glass Designs



Crystal Diamond (only on Stippolyte)





Murano

Black, Blue,

















Flair (no pattern required)







Art Clarity

Brass or Zinc (no pattern required)



Enfield

(no pattern required)





Staxton (no pattern required)



# 4 Square



#### Colours





## Glass Designs

































26



























# 3 panel 1 square



#### Colours



























#### Glass Designs







Reflections (no pattern required)













# Circle



#### Colours

























# Mid Square



#### Colours







Cream













Black Brown Grey







Classic (no pattern required)



Crystal Bohemia Blue, Green, Red or Frost













Zinc Art Elegance (no pattern required

















Crystal Harmony

Blue, Green, Red or Frost





















**Glass Designs** 









(no pattern required)







(no pattern required)



Staxton Brass or Zinc (no pattern required) (no pattern required)



# 2 Panel 1 Square



#### Colours







# 2 Panel 1 Arch



#### Colours









2x3 Drop