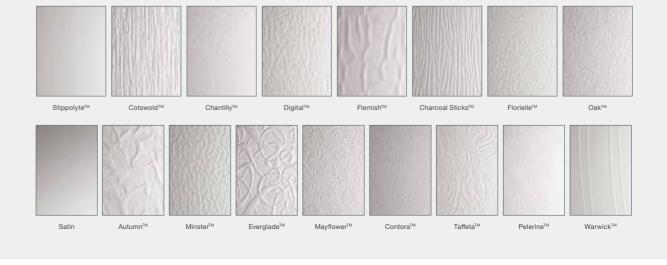

# **Colour Options**

Please note: woodgrain colour both sides option is only available in certain styles.

The doors in our collection are available in a diverse range of colours (both sides) to suit the character of your home.

#### **Door Colours**