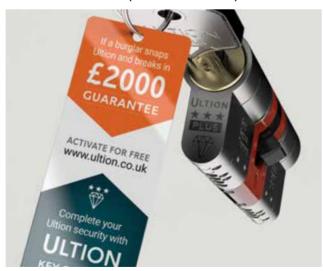

#### **Ultion Sold Secure Diamond Option**

The Ultion cylinder has passed all major British standards test for security without the need for cylinder protectors or extra secure door handles. These tests include the highest TS007 standard (3 star) and the extended Sold Secure Diamond test, which is more rigorous and designed by the Master Locksmith Association.

#### Secure Guarantee (on Ultion Locks)

In the unlikely event that you're burgled and the intruder gains entry by snapping the Ultion cylinder you'll get a £2000 compensation and the door repaired or replaced. Activate your guarantee together for free at www.door-stop-doors.co.uk.