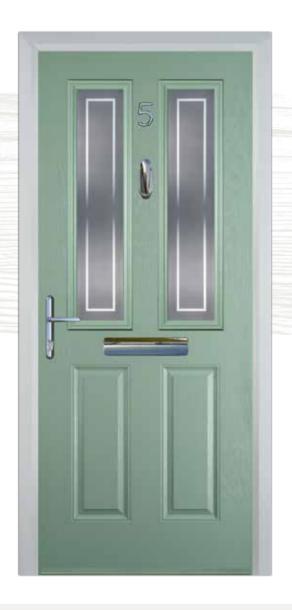

RNITURE













# 1 Square







# Curve



#### Colours



Darkwood



## Glass Designs



Zinc Art Abstract (no pattern required)



Art Clarity Brass or Zinc (no pattern required)



Crystal Diamond (only on Stippolyte)



Murano Black, Blue, Green or Red



(no pattern required)



(no pattern required)



Flair (no pattern required)



Finesse (no pattern required)

## Glass Designs









Zinc Art Elegance (no pattern required)





Enfield (no pattern required)





# 3 Diamond







#### Glass Patterns





# Elegant Individual Expression

Express your personal style - inside and out - through our premium colour palette, and elevate your door to a real property feature.



See page 58 for our Colour Guide.

14



# 2 Panel 2 Square



#### Colours



























#### Glass Designs



Crystal Harmony Blue, Green, Red or Frost

































ALTERELECT CONTRACTOR

# 2 Panel 2 Arch







# 2 Panel 2 Angle



#### Colours









3 Drop Diamond Blue, Green or Red



Blue, Green, Red or Frost









18



























Crystal Harmony Blue, Green, Red or Frost



Glass Designs









Murano Black, Blue, Green or Red





# Light Detail Privacy

Our premium glass options add character to your door and light to your home, while still providing complete privacy.



See pages 60–61 for our Glazing Patterns and Backing Glass.



# 3 Square



#### Colours











Poppy Red (High Gloss)









# Twin Side



#### Colours





















#### Glass Designs







Flair (no pattern required)







Finesse (no patt