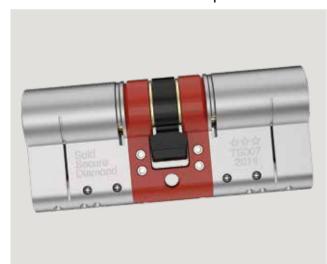

## Yale TS007 3 Star Handle/ Cylinder Combination Option

Yale's superior cylinder and platinum handle combination is accredited with the coveted TS007 3\* BSi Kitemark – the most secure available for composite doors and locks Subjected to extensive tests, it can resist anything the most determined burglar can throw at it.