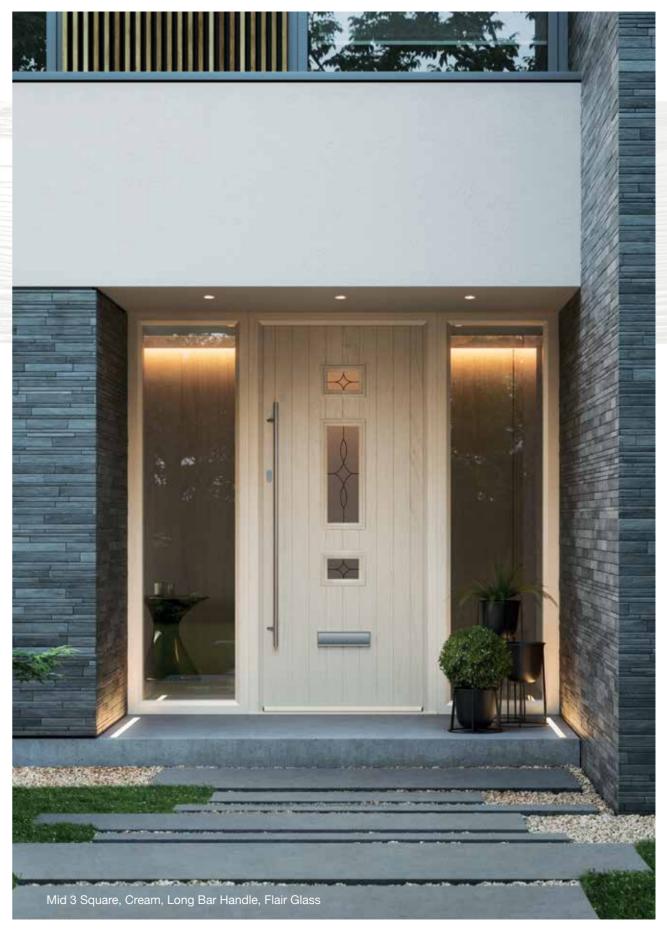

# 2 Panel 4 Square



#### Colours





















Black Brown Grey

## **Glass Designs**





Crystal Harmony Blue, Green, Red or Frost



Mackintosh Rose







English Rose



Murano Blue, Green, Red or Black



Art Clarity Brass or Zinc (no pattern required)



Crystal Tulip Arch (only on Stippolyte)



Enfield (no pattern required)



Crystal Bohemia Blue, Green, Red or Frost



**Glass Designs** 





















Enfield Staxton (no pattern required)

Classic Flair Finesse Zinc Art Elegance Zinc Art Abstract (no pattern required) (no pattern required) (no pattern required) (no pattern required) (no pattern required)

Brass or Zinc (no pattern required)

# Mid 3 Square



#### Colours



























#### Glass Designs















































# Cottage Halfglaze



#### Colours























# 4 Panel 2 Square



#### Colours



























#### Glass Designs





Crystal Diamond (only on Stippolyte)



Black Brown Grey

Crystal Harmony Blue, Green, Red or Frost









Enfield (no pattern required)



#### **Glass Designs**



















Crystal Bohemia Blue, Green, Red or Frost



Murano Blue, Green, Red or Black









Zinc Art Elegance (no pattern required)









Zinc Art Abstract (no pattern required)

Art Clarity Brass or Zinc



Staxton (no pattern required)



# 2 Panel 2 Square 1 Arch



#### Colours























# 4 Panel Sunburst



#### Colours























#### Glass Designs









Black Brown Grey













Glass Designs and Patterns













# Sidepan