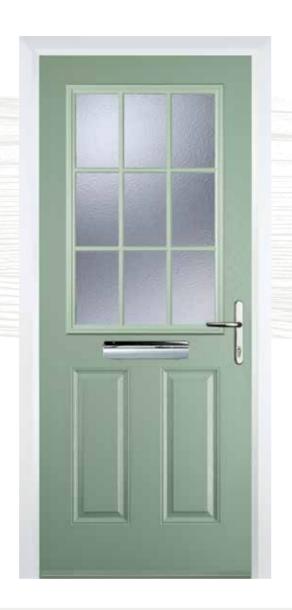

Crystal Harmony

Blue, Green, Red or Frost





















**Glass Designs** 









(no pattern required)







(no pattern required)



Staxton Brass or Zinc (no pattern required) (no pattern required)



# 2 Panel 1 Square



#### Colours







# 2 Panel 1 Arch



#### Colours









2x3 Drop Diamond Blue, Green, Red



Crystal Diamond (only on Stippolyte)



Crystal Harmony Blue, Green, Red or Frost











Crystal Bohemia Blue, Green, Red or Frost





Murano Blue, Green, Red or Black















Glass Designs



Crystal Bohemia Blue, Green, Red or Frost









Zinc Art Elegance (no pattern required)



Staxton

Glass Designs





Brass Art Clarity (no pattern required)





(no pattern required)

# 2 Panel 1 Grill



#### Colours

























#### Glass Patterns





# Cottage Long













4 Panel



Cottage













38

# 2 Panel Sunburst











# Customised Creative Secure

Whatever furniture you choose for your door, we guarantee it will be made to the highest possible standards.



See pages 62–63 for our Contemporary Ironmongery Guide.



## 4 Panel 1 Arch



#### Colours



























# 2 Panel 4 Square



#### Colours





















Black Brown Grey

## **Glass Designs**





Crystal Harmony Blue, Green, Red or Frost



Mackintosh Rose







English Rose



Murano Blue, Green, Red or Black



Art Clarity Brass or Zinc (no pattern required)



Crystal Tulip Arch (only on Stippolyte)



Enfield (no pattern required)



Crystal Bohemia Blue, Green, Red or Frost



**Glass Designs**