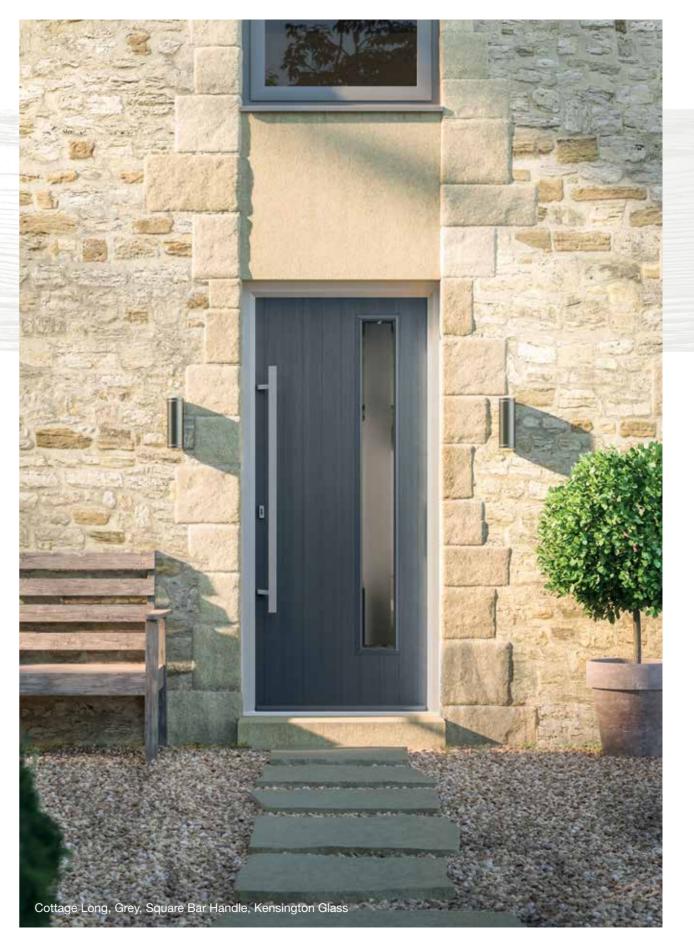

t





















**Glass Designs** 









(no pattern required)







(no pattern required)



Staxton Brass or Zinc (no pattern required) (no pattern required)



# 2 Panel 1 Square



#### Colours







# 2 Panel 1 Arch



#### Colours









2x3 Drop Diamond Blue, Green, Red



Crystal Diamond (only on Stippolyte)



Crystal Harmony Blue, Green, Red or Frost











Crystal Bohemia Blue, Green, Red or Frost





Murano Blue, Green, Red or Black















Glass Designs



Crystal Bohemia Blue, Green, Red or Frost









Zinc Art Elegance (no pattern required)



Staxton

Glass Designs





Brass Art Clarity (no pattern required)





(no pattern required)

# 2 Panel 1 Grill



#### Colours

























#### Glass Patterns





# Cottage Long













4 Panel



Cottage













38

# 2 Panel Sunburst











# Customised Creative Secure

Whatever furniture you choose for your door, we guarantee it will be made to the highest possible standards.



See pages 62–63 for our Contemporary Ironmongery Guide.



## 4 Panel 1 Arch



#### Colours



























# 2 Panel 4 Square



#### Colours





















Black Brown Grey

## **Glass Designs**





Crystal Harmony Blue, Green, Red or Frost



Mackintosh Rose







English Rose



Murano Blue, Green, Red or Black



Art Clarity Brass or Zinc (no pattern required)



Crystal Tulip Arch (only on Stippolyte)



Enfield (no pattern required)



Crystal Bohemia Blue, Green, Red or Frost



**Glass Designs** 





















Enfield Staxton (no pattern required)