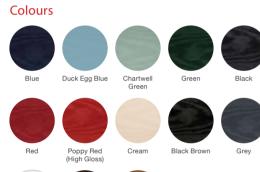

# **Colour Options**

Please note: woodgrain colour both sides option is only available in certain styles.

The doors in our collection are available in a diverse range of colours (both sides) to suit the character of your home.

#### **Door Colours**

#### Frame Colours

#### **Colour Coding**

Our colour-coded range of weather bars and thresholds are fitted to blend seamlessly with your new door.

#### **Black Brown Doors**

Our doors are now available with the in-demand black brown foiled outer frame.