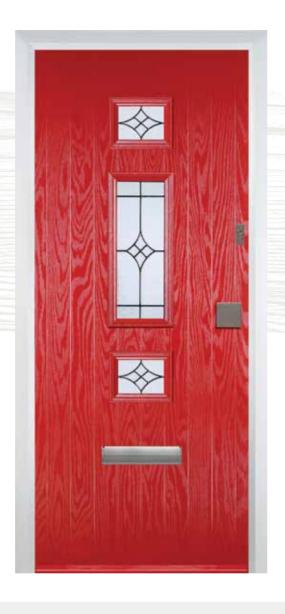

e.



## 4 Panel 1 Arch



#### Colours



























# 2 Panel 4 Square



#### Colours





















Black Brown Grey

## **Glass Designs**





Crystal Harmony Blue, Green, Red or Frost



Mackintosh Rose







English Rose



Murano Blue, Green, Red or Black



Art Clarity Brass or Zinc (no pattern required)



Crystal Tulip Arch (only on Stippolyte)



Enfield (no pattern required)



Crystal Bohemia Blue, Green, Red or Frost



**Glass Designs** 





















Enfield Staxton (no pattern required)

Classic Flair Finesse Zinc Art Elegance Zinc Art Abstract (no pattern required) (no pattern required) (no pattern required) (no pattern required) (no pattern required)

Brass or Zinc (no pattern required)

# Mid 3 Square



#### Colours



























#### Glass Designs















































# Cottage Halfglaze



#### Colours























# 4 Panel 2 Square



#### Colours



























#### Glass Designs





Crystal Diamond (only on Stippolyte)



Black Brown Grey

Crystal Harmony Blue, Green, Red or Frost









Enfield (no pattern required)



#### **Glass Designs**



















Crystal Bohemia Blue, Green, Red or Frost



Murano Blue, Green, Red or Black









Zinc Art Elegance (no pattern required)









Zinc Art Abstract (no pattern required)

Art Clarity Brass or Zinc



Staxton (no pattern required)



# 2 Panel 2 Square 1 Arch



#### Colours























# 4 Panel Sunburst



#### Colours























#### Glass Designs









Black Brown G