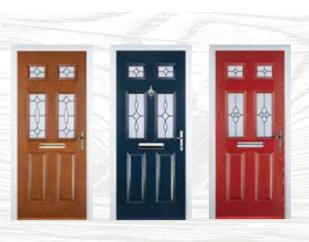

Blue, Green, Red or Frost











Crystal Bohemia Blue, Green, Red or Frost





Murano Blue, Green, Red or Black















Glass Designs



Crystal Bohemia Blue, Green, Red or Frost









Zinc Art Elegance (no pattern required)



Staxton

Glass Designs





Brass Art Clarity (no pattern required)





(no pattern required)

# 2 Panel 1 Grill



#### Colours

























#### Glass Patterns





# Cottage Long













4 Panel



Cottage













38

# 2 Panel Sunburst











# Customised Creative Secure

Whatever furniture you choose for your door, we guarantee it will be made to the highest possible standards.



See pages 62–63 for our Contemporary Ironmongery Guide.



## 4 Panel 1 Arch



#### Colours



























# 2 Panel 4 Square



#### Colours





















Black Brown Grey

## **Glass Designs**





Crystal Harmony Blue, Green, Red or Frost



Mackintosh Rose







English Rose



Murano Blue, Green, Red or Black



Art Clarity Brass or Zinc (no pattern required)



Crystal Tulip Arch (only on Stippolyte)



Enfield (no pattern required)



Crystal Bohemia Blue, Green, Red or Frost



**Glass Designs** 





















Enfield Staxton (no pattern required)

Classic Flair Finesse Zinc Art Elegance Zinc Art Abstract (no pattern required) (no pattern required) (no pattern required) (no pattern required) (no pattern required)

Brass or Zinc (no pattern required)

# Mid 3 Square



#### Colours



























#### Glass Designs















































# Cottage Halfglaze