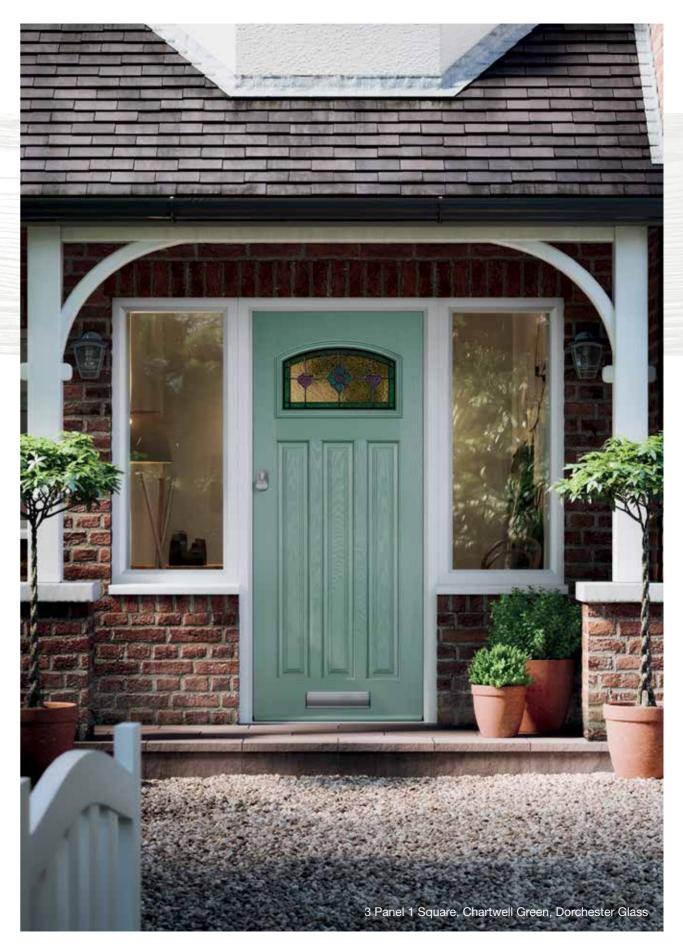

# 3 panel 1 square

#### Colours

#### Glass Designs

Reflections (no pattern required)