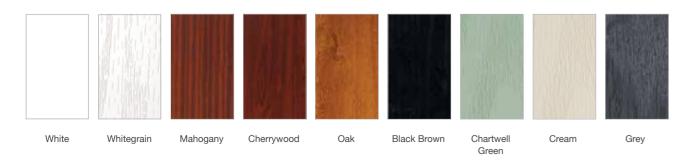

# **Colour Options**

Please note: woodgrain colour both sides option is only available in certain styles.

The doors in our collection are available in a diverse range of colours (both sides) to suit the character of your home.

#### **Door Colours**

#### Frame Colours

#### **Colour Coding**

Our colour-coded range of weather bars and thresholds are fitted to blend seamlessly with your new door.

#### **Black Brown Doors**

Our doors are now available with the in-demand black brown foiled outer frame.