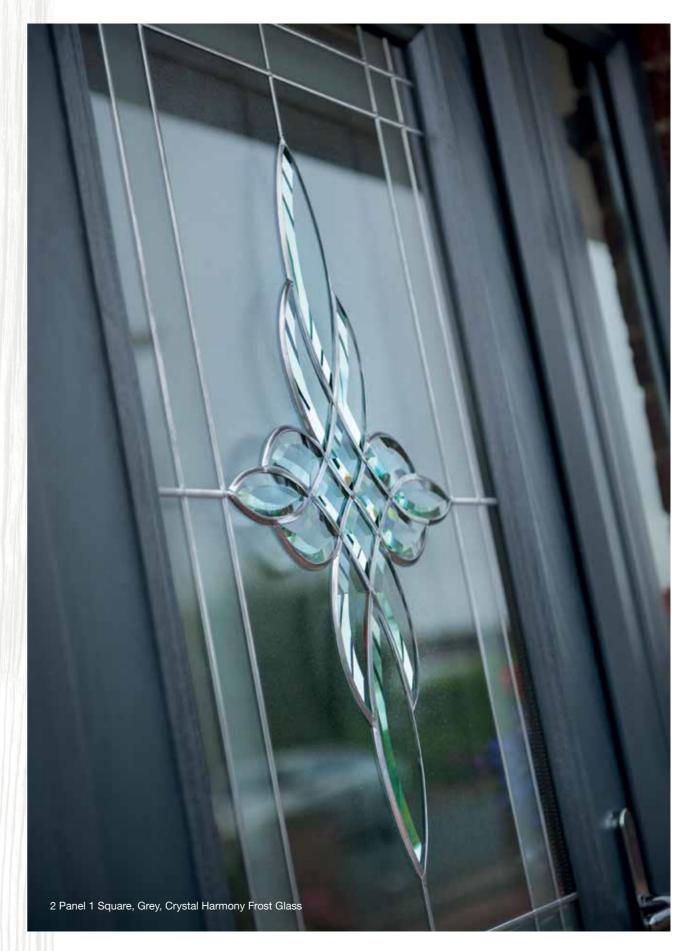

# 2 Panel 1 Square

#### Colours

#### Colours

2x3 Drop Diamond Blue, Green, Red

Crystal Diamond (only on Stippolyte)

Crystal Harmony Blue, Green, Red or Frost

Crystal Bohemia Blue, Green, Red or Frost

Murano Blue, Green, Red or Black

Glass Designs