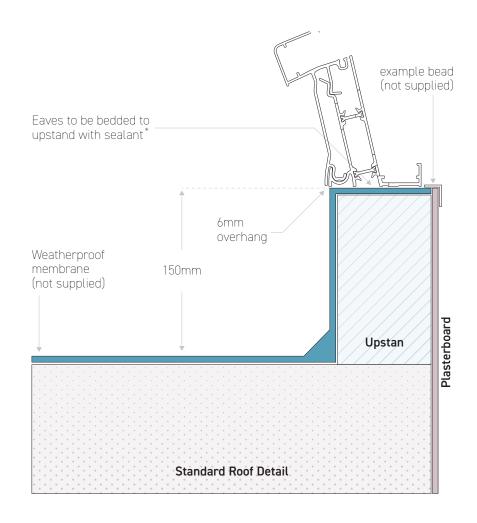

## Upstand position cross section

- When specifying the dimensions of your lantern, you should provide the external dimensions of your upstand and the fitted water proof membrane
- We also recommend that you increase the size of the Lantern by 12mm in both length and width which will give you 6mm overhang all round

## Overhang:

12mm x 12mm

## Roof Size:

1852 x 1232

Upstand must be a minimum of 69mm wide (width of lantern eaves beam) level and square.

It is the responsibility of the installer to determine the finishing detail of the inside.

\*Sealant to be applied to the underside of the eaves as per installation guide instructions only

24mm glazing

Download the installation 25 degree fixed pitch guide from **korniche.co.uk**