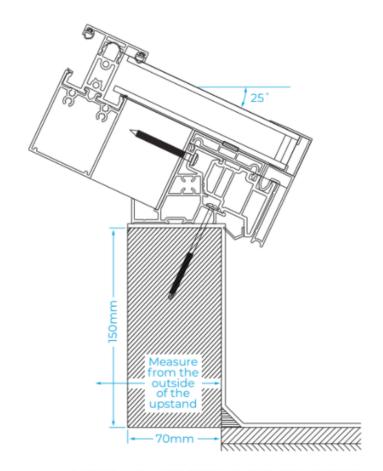

## **Atlas Roof Lantern**

Ordering / measuring is calculated from the external kerb / upstand dimensions. Measure the size of the upstand (including membrane). Atlas allow their own tolerance so there is nothing to add on these dimensions.

Upstand minimum depth - 67mm Upstand recommended height - 150mm Glass Options - Clear & colour tints

- Example 1 external upstand 2000x1000mm, lantern size to order 2000x1000mm.
- Example 2 clear opening / hole 1860x860mm, 70mm upstand all the way round makes external upstand dimensions of 2000x1000mm. Lantern size to order 2000x1000mm.