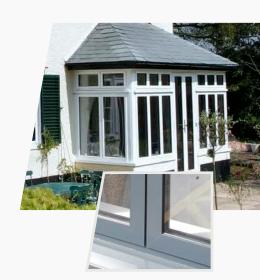

## Flush Casement Windows Alitherm 800 Series

Our Alitherm 800 range is available in a beautiful flush exterior appearance. The flush style is a new design that means the window closes flush into the outer frame so it sits in line with the face of the window. The flush style is becoming increasingly popular due to it's minimalistic clean lines and flat finish. The flush style is actually a very traditional design dating back more than 200 years. Back then windows were made of timber and they were all designed with flush fitting sashes and this feature is still this day today evident in many Georgian, Victorian and Edwardian properties.