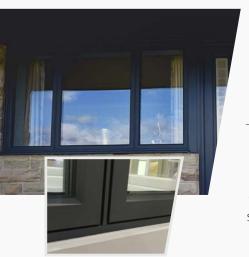

### Window Furniture

The handles are supplied as standard with a key locking facility, however should you opt to have a window with a fire escape opening hinge then the handle will be non-locking as standard. Utilising a multipoint locking mechanism, internal key locking handles and internal beads our aluminium range offers the highest level of security as standard.