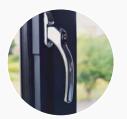

### Window Furniture

The handles are supplied as standard with a key locking facility, however should you opt to have a window with a fire escape opening hinge then the handle will be non-locking as standard. Utilising a multipoint locking mechanism, internal key locking handles and internal beads our aluminium range offers the highest level of security as standard.

Standard Window Handle

Pear Drop Window Handle

Monkey Tail Window Handle