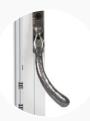

### Window Furniture

The handles are supplied as standard with a key locking facility, however should you opt to have a window with a fire escape opening hinge then the handle will be non-locking as standard. Utilising a multipoint locking mechanism, internal key locking handles and internal beads our aluminium range offers the highest level of security as standard.

Standard Window Handle

Pear Drop Window Handle

Monkey Tail Window Handle