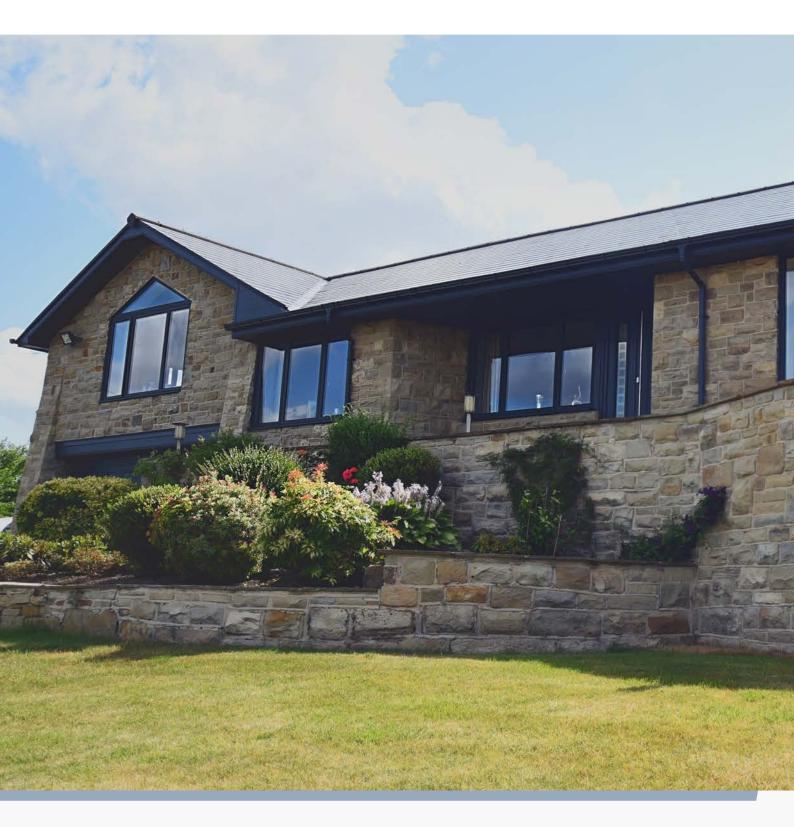

### Aluminium Window Range

Our stunning windows encompass a timeless design together with high levels of security, energy efficiency and functionality. We offer two different window styles; a classic casement system and a modern flush casement system.

# Classic Casement Windows Alitherm 800 Series

The Alitherm 800 range is designed for both residential and commercial projects that require the highest quality aluminium products. The range is fabricated using only the best aluminium polyamide materials making it not only very thermal efficient but also a fantastic addition to any property improvement project.