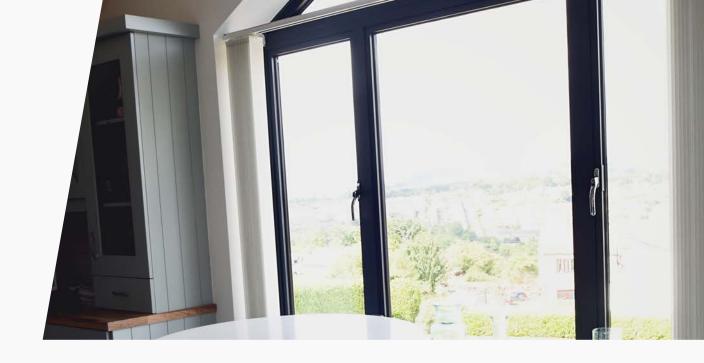

### Aluminium Window Range

Our stunning windows encompass a timeless design together with high levels of security, energy efficiency and functionality. We offer two different window styles; a classic casement system and a modern flush casement system.

# Classic Casement Windows Alitherm 800 Series

The Alitherm 800 range is designed for both residential and commercial projects that require the highest quality aluminium products. The range is fabricated using only the best aluminium polyamide materials making it not only very thermal efficient but also a fantastic addition to any property improvement project.

## Flush Casement Windows Alitherm 800 Series

Our Alitherm 800 range is available in a beautiful flush exterior appearance. The flush style is a new design that means the window closes flush into the outer frame so it sits in line with the face of the window. The flush style is becoming increasingly popular due to it's minimalistic clean lines and flat finish. The flush style is actually a very traditional design dating back more than 200 years. Back then windows were made of timber and they were all designed with flush fitting sashes and this feature is still this day today evident in many Georgian, Victorian and Edwardian properties.