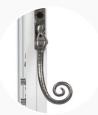

### Window Furniture

The handles are supplied as standard with a key locking facility, however should you opt to have a window with a fire escape opening hinge then the handle will be non-locking as standard. Utilising a multipoint locking mechanism, internal key locking handles and internal beads our aluminium range offers the highest level of security as standard.

Standard Window Handle

Pear Drop Window Handle

Monkey Tail Window Handle